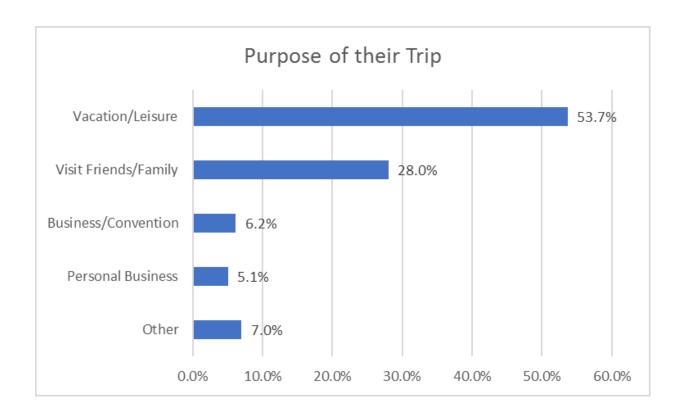

The traveler's primary destination was Iowa (41%), followed by Minnesota (7%), Nebraska (7%), South Dakota (5%), Missouri (4%), Illinois (3%) and Colorado (3%).

lowa Welcome Centers primarily served primarily family travel parties (70%), those travelers with adults only accounted for 48% and those travelers with children under the age of 18, 25%. The average age of 56.5. The majority of travelers were on vacation, taking a leisure trip (54%) or visiting family or friends (28%).