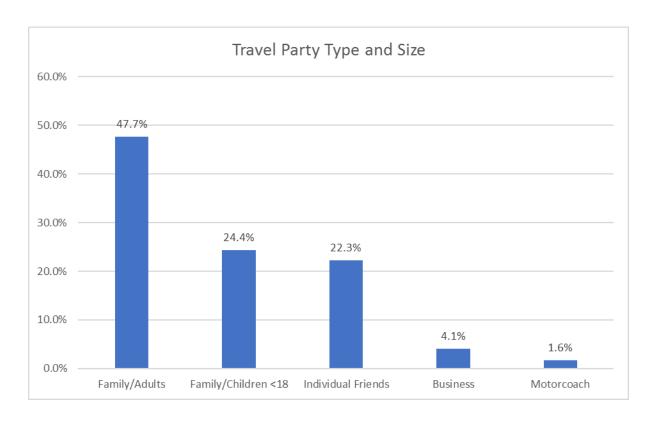

|                         | Travel Party Type and Size                         |                     |                    |          |            |      |  |  |  |  |  |
|-------------------------|----------------------------------------------------|---------------------|--------------------|----------|------------|------|--|--|--|--|--|
| 2016 January - December |                                                    |                     |                    |          |            |      |  |  |  |  |  |
|                         |                                                    | Family/Children Av  |                    |          |            |      |  |  |  |  |  |
| Welcome Center          | Family/Adults                                      | <18                 | Individual Friends | Business | Motorcoach | Size |  |  |  |  |  |
| Danish Windmill         | 42.1%                                              | 23.1%               | 29.0%              | 3.2%     | 2.7%       | 2.7  |  |  |  |  |  |
| Davis City              | 45.5%                                              | 24.0%               | 21.8%              | 5.9%     | 2.8%       | 2.5  |  |  |  |  |  |
| Dubuque                 | 44.9%                                              | 29.4%               | 20.3%              | 3.2%     | 2.1%       | 2.3  |  |  |  |  |  |
| Harrison County         | 53.1%                                              | 19.8%               | 23.4%              | 1.8%     | 1.8%       | 2.4  |  |  |  |  |  |
| Okoboji Spirit          | 25.3%                                              | 49.8%               | 19.6%              | 0.9%     | 4.4%       | 2.8  |  |  |  |  |  |
| Sergeant Bluff          | 59.8%                                              | 12.6%               | 26.1%              | 1.0%     | 0.5%       | 2.7  |  |  |  |  |  |
| Sergeant Floyd          | 50.3%                                              | 27.1%               | 18.1%              | 3.0%     | 1.5%       | 2.5  |  |  |  |  |  |
| Southern Loess Hills    | 52.9%                                              | 24.9%               | 20.3%              | 1.1%     | 0.8%       | 2.6  |  |  |  |  |  |
| Top of Iowa             | 57.6%                                              | 22.4%               | 16.8%              | 2.8%     | 0.4%       | 2.5  |  |  |  |  |  |
| Underwood               | 44.9%                                              | 20.8%               | 26.1%              | 7.7%     | 0.5%       | 2.2  |  |  |  |  |  |
| Wilton                  | 47.4%                                              | 18.4%               | 23.7%              | 10.0%    | 0.6%       | 2.3  |  |  |  |  |  |
| <b>Grand Total</b>      | <b>Grand Total</b> 47.7% 24.4% 22.3% 4.1% 1.6% 2.5 |                     |                    |          |            |      |  |  |  |  |  |
| ©2017 Iowa Economic D   | evelopment Autho                                   | rity, Tourism Offic | ce                 | •        |            |      |  |  |  |  |  |