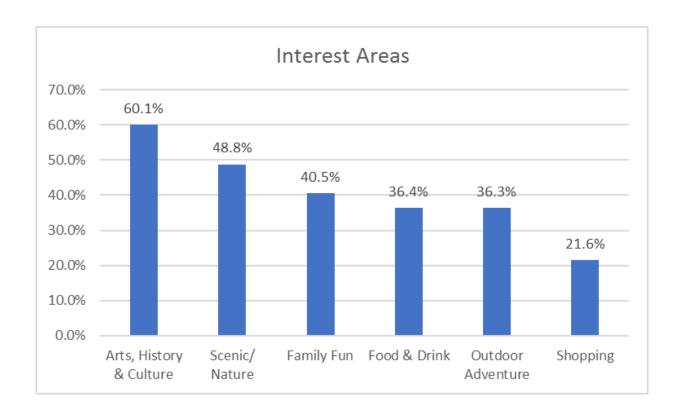

Over 60% of the travelers were interested in Arts, History & Culture, nearly 49% said Scenic and Nature and 41% were seeking Family Fun.

|                      | Interest Areas                                                                            |       |       |       |       |       |  |  |  |  |  |
|----------------------|-------------------------------------------------------------------------------------------|-------|-------|-------|-------|-------|--|--|--|--|--|
|                      | 2016 January - December                                                                   |       |       |       |       |       |  |  |  |  |  |
| Welcome Centers      | Arts, History & Scenic/ Food & Outdoor Culture Nature Family Fun Drink Adventure Shopping |       |       |       |       |       |  |  |  |  |  |
| Danish Windmill      | 75.9%                                                                                     | 50.5% | 37.3% | 32.7% | 24.5% | 16.8% |  |  |  |  |  |
| Davis City           | 52.7%                                                                                     | 43.9% | 45.6% | 41.4% | 41.1% | 29.3% |  |  |  |  |  |
| Dubuque              | 53.5%                                                                                     | 51.4% | 44.9% | 41.6% | 32.4% | 27.0% |  |  |  |  |  |
| Harrison County      | 71.4%                                                                                     | 61.2% | 38.0% | 30.1% | 28.3% | 18.8% |  |  |  |  |  |
| Okoboji Spirit       | 49.6%                                                                                     | 40.6% | 74.6% | 47.8% | 43.8% | 43.3% |  |  |  |  |  |
| Sergeant Bluff       | 70.6%                                                                                     | 50.8% | 26.9% | 55.3% | 49.2% | 15.2% |  |  |  |  |  |
| Sergeant Floyd       | 73.4%                                                                                     | 48.2% | 41.7% | 23.1% | 33.7% | 12.6% |  |  |  |  |  |
| Southern Loess Hills | 61.1%                                                                                     | 56.0% | 38.5% | 25.7% | 35.4% | 13.2% |  |  |  |  |  |
| Top of Iowa          | 50.8%                                                                                     | 40.8% | 32.8% | 36.4% | 31.2% | 21.2% |  |  |  |  |  |
| Underwood            | 60.8%                                                                                     | 52.3% | 34.2% | 36.2% | 39.7% | 18.1% |  |  |  |  |  |
| Wilton               | 50.9%                                                                                     | 44.3% | 33.0% | 33.8% | 39.2% | 19.0% |  |  |  |  |  |
| <b>Grand Total</b>   | 60.1%                                                                                     | 48.8% | 40.5% | 36.4% | 36.3% | 21.6% |  |  |  |  |  |