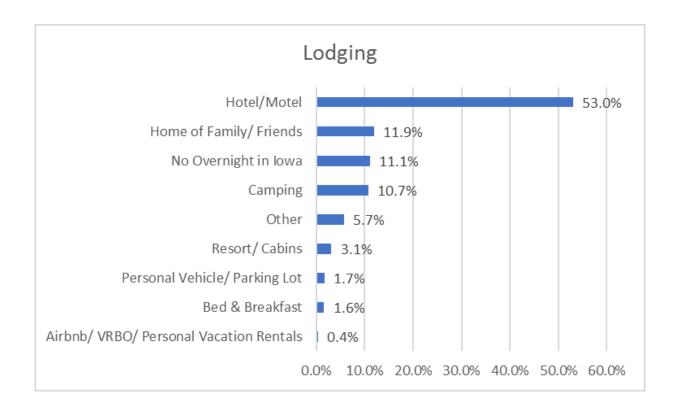

The majority (53%) stayed in hotels/motels, followed by homes of friends and family (12%).

Travelers stop at Iowa Welcome Centers primarily for information (43%), a travel break (29%) and to use the restrooms (15%).