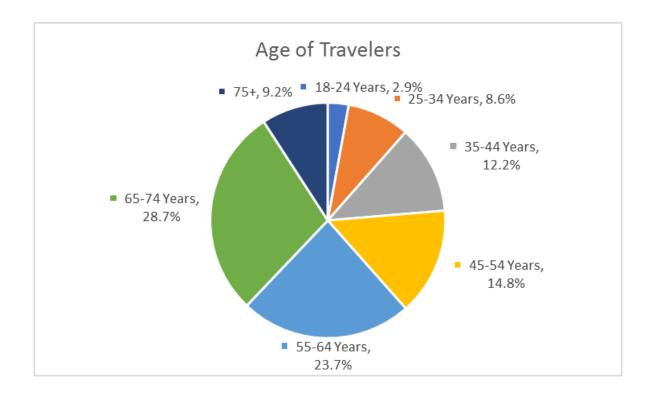

The traveler's primary destination was Iowa (41%), followed by Minnesota (7%), Nebraska (7%), South Dakota (5%), Missouri (4%), Illinois (3%) and Colorado (3%).

lowa Welcome Centers primarily served primarily family travel parties (70%), those travelers with adults only accounted for 48% and those travelers with children under the age of 18, 25%. The average age of 56.5. The majority of travelers were on vacation, taking a leisure trip (54%) or visiting family or friends (28%).