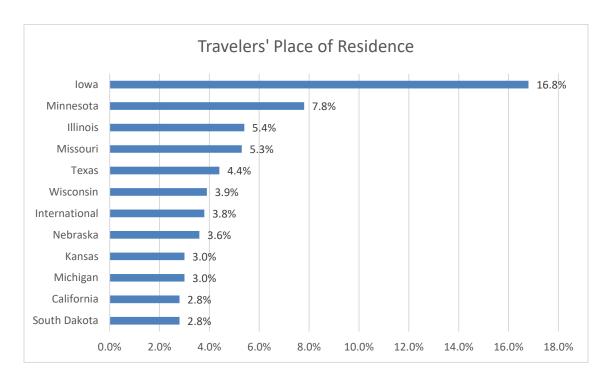

The average travel party size was 2.5 people.

The average spending per day by travel parties was \$432.81.

The welcome centers served out-of-state travelers, from Minnesota (8%), Illinois (5%), Missouri (5%), Texas (4%) Wisconsin (4%) and International Visitors (4%). Iowa residents accounted for 17% of the travelers.