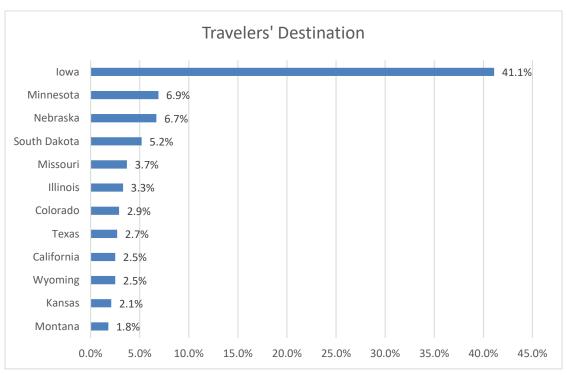

The traveler's primary destination was Iowa (41%), followed by Minnesota (7%), Nebraska (7%), South Dakota (5%), Missouri (4%), Illinois (3%) and Colorado (3%).

lowa Welcome Centers primarily served primarily family travel parties (70%), those travelers with adults only accounted for 48% and those travelers with children under the age of 18, 25%. The average age of 56.5. The majority of travelers were on vacation, taking a leisure trip (54%) or visiting family or friends (28%).