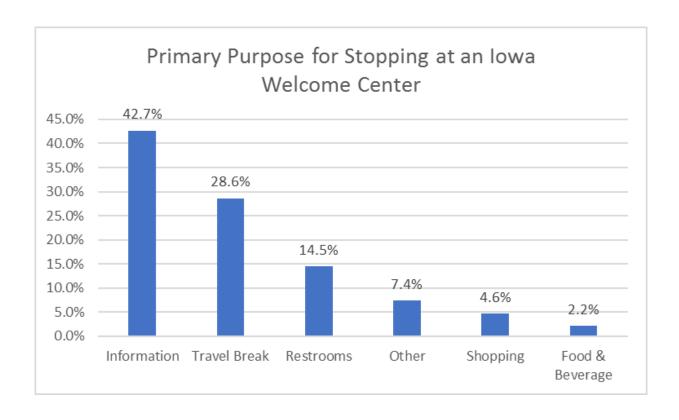

The majority (53%) stayed in hotels/motels, followed by homes of friends and family (12%).

Travelers stop at Iowa Welcome Centers primarily for information (43%), a travel break (29%) and to use the restrooms (15%).

| Primary Pur                                  | Primary Purpose for Stopping at an Iowa Welcome Center |                  |              |       |          |          |  |  |  |  |
|----------------------------------------------|--------------------------------------------------------|------------------|--------------|-------|----------|----------|--|--|--|--|
|                                              |                                                        | 2016 January     | y - December |       |          |          |  |  |  |  |
|                                              |                                                        |                  |              |       |          | Food &   |  |  |  |  |
| Welcome Center                               | Information                                            | Travel Break     | Restrooms    | Other | Shopping | Beverage |  |  |  |  |
| Danish Windmill                              | 34.4%                                                  | 27.1%            | 2.8%         | 28.9% | 6.0%     | 0.9%     |  |  |  |  |
| Davis City                                   | 39.3%                                                  | 32.0%            | 22.6%        | 4.7%  | 0.6%     | 0.8%     |  |  |  |  |
| Dubuque                                      | 65.1%                                                  | 9.4%             | 11.5%        | 5.7%  | 7.3%     | 1.0%     |  |  |  |  |
| Harrison County                              | 62.4%                                                  | 13.3%            | 8.6%         | 5.4%  | 7.5%     | 2.9%     |  |  |  |  |
| Okoboji Spirit                               | 46.0%                                                  | 6.3%             | 3.6%         | 14.3% | 29.9%    | 0.0%     |  |  |  |  |
| Sergeant Bluff                               | 31.5%                                                  | 41.6%            | 26.4%        | 0.5%  | 0.0%     | 0.0%     |  |  |  |  |
| Sergeant Floyd                               | 64.0%                                                  | 17.0%            | 1.0%         | 15.0% | 3.0%     | 0.0%     |  |  |  |  |
| Southern Loess Hills                         | 27.5%                                                  | 57.0%            | 13.6%        | 1.1%  | 0.0%     | 0.8%     |  |  |  |  |
| Top of Iowa                                  | 25.2%                                                  | 42.8%            | 17.2%        | 2.8%  | 0.4%     | 11.6%    |  |  |  |  |
| Underwood                                    | 45.6%                                                  | 29.6%            | 17.5%        | 4.9%  | 1.0%     | 1.5%     |  |  |  |  |
| Wilton                                       | 37.7%                                                  | 30.3%            | 24.5%        | 3.9%  | 0.6%     | 3.0%     |  |  |  |  |
| Grand Total 42.7% 28.6% 14.5% 7.4% 4.6% 2.2% |                                                        |                  |              |       |          |          |  |  |  |  |
| ©2017 Iowa Economic Develo                   | opment Authori                                         | ty, Tourism Offi | ce           |       |          |          |  |  |  |  |