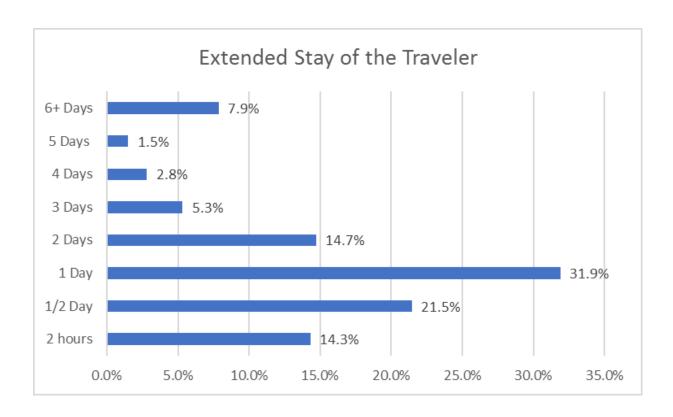

|                       | Extended the Stay of the Traveler |               |              |             |            |        |        |        |        |         |
|-----------------------|-----------------------------------|---------------|--------------|-------------|------------|--------|--------|--------|--------|---------|
|                       |                                   |               | 20           | 016 January | / - Decemb | er     |        |        |        |         |
| Welcome Center        | Yes                               | No            | 2 hours      | 1/2 Day     | 1 Day      | 2 Days | 3 Days | 4 Days | 5 Days | 6+ Days |
| Danish Windmill       | 27.1%                             | 72.9%         | 36.8%        | 24.6%       | 19.3%      | 7.0%   | 3.5%   | 3.5%   | 0.0%   | 5.3%    |
| Davis City            | 47.2%                             | 52.8%         | 9.2%         | 7.4%        | 34.3%      | 21.5%  | 8.6%   | 4.3%   | 3.7%   | 11.0%   |
| Dubuque               | 49.2%                             | 50.8%         | 12.9%        | 31.2%       | 33.3%      | 15.1%  | 1.1%   | 0.0%   | 1.1%   | 5.4%    |
| Harrison County       | 32.7%                             | 67.3%         | 25.8%        | 15.7%       | 28.1%      | 14.6%  | 7.9%   | 1.1%   | 1.1%   | 5.6%    |
| Okoboji Spirit        | 32.3%                             | 67.7%         | 9.9%         | 12.7%       | 12.7%      | 14.1%  | 7.0%   | 8.5%   | 2.8%   | 32.4%   |
| Sergeant Bluff        | 61.0%                             | 39.0%         | 0.0%         | 46.3%       | 42.1%      | 8.3%   | 1.7%   | 0.8%   | 0.0%   | 0.8%    |
| Sergeant Floyd        | 32.5%                             | 67.5%         | 18.5%        | 23.1%       | 33.8%      | 15.4%  | 3.1%   | 1.5%   | 0.0%   | 4.6%    |
| Southern Loess Hills  | 29.5%                             | 70.5%         | 28.0%        | 17.3%       | 28.0%      | 12.0%  | 5.3%   | 2.7%   | 2.7%   | 4.0%    |
| Top of Iowa           | 23.2%                             | 76.8%         | 5.3%         | 28.1%       | 43.9%      | 14.0%  | 5.3%   | 1.8%   | 0.0%   | 1.8%    |
| Underwood             | 41.4%                             | 58.6%         | 11.3%        | 11.3%       | 42.5%      | 13.8%  | 3.8%   | 3.8%   | 2.5%   | 11.3%   |
| Wilton                | 35.9%                             | 64.1%         | 15.6%        | 21.3%       | 27.0%      | 18.0%  | 8.2%   | 3.3%   | 0.8%   | 5.7%    |
| Grand Total           | 37.2%                             | 62.8%         | 14.3%        | 21.5%       | 31.9%      | 14.7%  | 5.3%   | 2.8%   | 1.5%   | 7.9%    |
| ©2017 Iowa Economic D | evelopment /                      | Authority, To | urism Office |             |            |        |        |        |        |         |