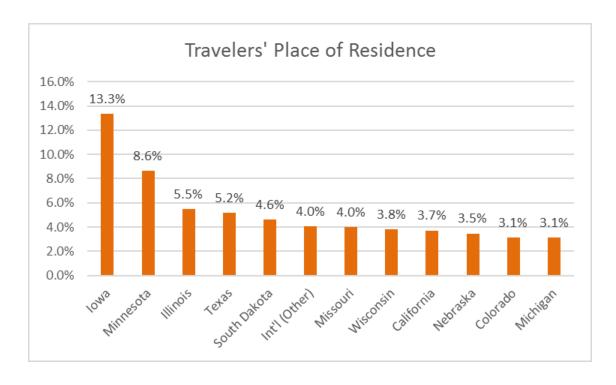

Average travel party size was 2.5 people.

Average travel party spending per day was \$361.43.

Welcome centers served out-of-state travelers from Minnesota (9%), Illinois (6%), Texas (5%), South Dakota (5%), international visitors (4%) and Missouri (4%). Iowa residents accounted for 13 percent of the travelers.

©2018 Iowa Economic Development Authority, Tourism Office

|                        | Travelers' Place of Residence |                    |               |                 |                 |          |                   |              |                |              |                |                |
|------------------------|-------------------------------|--------------------|---------------|-----------------|-----------------|----------|-------------------|--------------|----------------|--------------|----------------|----------------|
|                        |                               |                    |               | January 2       | 018 Janua       | ry - Dec | ember             |              |                |              |                |                |
|                        |                               | Denteh             | Davida.       |                 | 11              | 01-1-1   | C t               | C +          | Southern       | T f          |                | C              |
|                        | D                             | Danish<br>Windmill | Davis<br>City | D., b., a., a   | Harrison        | Spirit   | Sergeant<br>Bluff | Floyd        | Loess<br>Hills | Top of       | \\/: +==       | Grand<br>Total |
| Iowa                   | Burlington 22.9%              | 14.1%              | 14.5%         | Dubuque<br>8.5% | County<br>16.9% | 43.7%    | 9.5%              | 4.9%         | 4.0%           | lowa<br>8.0% | Wilton<br>8.7% | 13.3%          |
| Minnesota              | 22.5%                         | 5.4%               | 11.6%         | 4.5%            | 3.2%            | 13.6%    | 9.0%              | 3.4%         | 2.0%           | 22.0%        | 2.3%           | 8.6%           |
| Illinois               | 12.4%                         | 6.3%               | 1.4%          | 8.0%            | 2.2%            | 3.5%     | 0.5%              | 3.0%         | 4.0%           | 2.6%         | 17.0%          | 5.5%           |
| Texas                  | 6.5%                          | 2.0%               | 9.4%          | 5.0%            | 5.8%            | 1.5%     | 3.0%              | 4.4%         | 5.5%           | 7.2%         | 2.9%           | 5.2%           |
| South Dakota           | 0.0%                          | 0.5%               | 0.7%          | 2.0%            | 0.7%            | 7.0%     | 44.5%             | 3.4%         | 0.0%           | 1.2%         | 1.0%           | 4.6%           |
| Int'l (Other)          | 8.5%                          | 2.4%               | 4.0%          | 1.5%            | 4.3%            | 2.0%     | 0.0%              | 10.3%        | 1.0%           | 4.8%         | 4.2%           | 4.0%           |
| Missouri               | 1.5%                          | 2.4%               | 10.5%         | 5.0%            | 4.7%            | 2.5%     | 2.5%              | 3.4%         | 10.0%          | 2.6%         | 0.3%           | 4.0%           |
| Wisconsin              | 2.0%                          | 2.0%               | 7.6%          | 12.9%           | 3.6%            | 0.0%     | 0.0%              | 4.9%         | 0.0%           | 4.4%         | 2.9%           | 3.8%           |
| California             | 7.0%                          | 5.9%               | 2.9%          | 3.0%            | 2.5%            | 2.5%     | 1.0%              | 3.9%         | 4.5%           | 4.2%         | 3.5%           | 3.7%           |
| Nebraska               | 2.5%                          | 10.7%              | 0.0%          | 3.0%            | 5.8%            | 10.1%    | 1.5%              | 2.5%         | 2.0%           | 2.2%         | 1.3%           | 3.5%           |
| Colorado               | 4.5%                          | 5.9%               | 0.7%          | 3.0%            | 5.4%            | 2.0%     | 1.0%              | 1.0%         | 2.0%           | 5.0%         | 1.9%           | 3.1%           |
| Michigan               | 2.0%                          | 4.4%               | 2.2%          | 4.5%            | 2.9%            | 0.0%     | 1.0%              | 3.9%         | 0.5%           | 2.2%         | 9.3%           | 3.1%           |
| Florida                | 2.0%                          | 1.5%               | 1.4%          | 3.0%            | 3.2%            | 1.5%     | 1.0%              | 3.0%         | 8.0%           | 2.0%         | 1.9%           | 2.5%           |
| Kansas                 | 0.0%                          | 1.0%               | 9.1%          | 1.0%            | 1.1%            | 1.5%     | 1.0%              | 2.5%         | 3.0%           | 2.0%         | 0.6%           | 2.2%           |
| Ohio                   | 2.0%                          | 2.4%               | 1.1%          | 3.0%            | 1.8%            | 0.5%     | 0.5%              | 0.0%         | 0.5%           | 1.6%         | 6.1%           | 1.9%           |
| New York               | 2.0%                          | 2.4%               | 1.1%          | 1.5%            | 1.4%            | 1.5%     | 0.5%              | 4.4%         | 1.0%           | 1.2%         | 2.9%           | 1.8%           |
| Washington             | 1.0%                          | 2.0%               | 0.7%          | 1.5%            | 3.2%            | 2.0%     | 0.5%              | 4.4%         | 1.0%           | 2.2%         | 0.6%           | 1.8%           |
| Pennsylvania           | 1.5%                          | 2.4%               | 0.4%          | 1.5%            | 2.2%            | 0.0%     | 0.0%<br>0.5%      | 3.9%         | 1.0%           | 1.8%<br>0.2% | 3.5%           | 1.7%           |
| Indiana<br>Canada      | 3.5%<br>0.0%                  | 2.0%<br>1.0%       | 2.9%          | 3.0%<br>0.0%    | 1.4%<br>0.4%    | 0.5%     | 3.0%              | 1.5%<br>1.5% | 1.0%<br>0.5%   | 2.6%         | 5.1%<br>2.9%   | 1.7%           |
| North Carolina         | 2.0%                          | 1.0%               | 1.4%          | 1.5%            | 0.4%            | 0.5%     | 0.5%              | 2.5%         | 4.0%           | 1.2%         | 2.9%           | 1.6%<br>1.6%   |
| Arizona                | 0.5%                          | 1.5%               | 1.4%          | 2.0%            | 1.1%            | 0.5%     | 0.5%              | 1.5%         | 0.5%           | 3.0%         | 1.6%           | 1.6%           |
| North Dakota           | 0.0%                          | 0.0%               | 0.0%          | 1.0%            | 0.7%            | 0.0%     | 10.0%             | 1.5%         | 1.0%           | 1.4%         | 0.3%           | 1.3%           |
| Georgia                | 0.5%                          | 0.5%               | 1.4%          | 1.0%            | 3.2%            | 0.5%     | 0.0%              | 1.5%         | 2.5%           | 1.0%         | 0.3%           | 1.2%           |
| Tennessee              | 0.0%                          | 0.5%               | 0.0%          | 1.5%            | 2.2%            | 0.0%     | 0.5%              | 2.0%         | 6.0%           | 0.6%         | 0.6%           | 1.2%           |
| Kentucky               | 0.5%                          | 1.0%               | 0.4%          | 0.5%            | 1.1%            | 0.5%     | 0.0%              | 1.0%         | 3.5%           | 1.4%         | 1.6%           | 1.1%           |
| Virginia               | 2.0%                          | 1.5%               | 0.4%          | 1.0%            | 0.7%            | 0.0%     | 0.5%              | 2.0%         | 4.0%           | 0.6%         | 0.6%           | 1.1%           |
| Oklahoma               | 1.5%                          | 0.0%               | 2.5%          | 1.5%            | 0.7%            | 0.5%     | 2.0%              | 0.5%         | 1.5%           | 0.8%         | 0.3%           | 1.0%           |
| South Carolina         | 0.5%                          | 0.5%               | 0.0%          | 0.5%            | 2.5%            | 0.0%     | 0.5%              | 2.0%         | 4.0%           | 0.4%         | 1.0%           | 1.0%           |
| Arkansas               | 1.5%                          | 0.0%               | 2.2%          | 1.5%            | 1.1%            | 0.0%     | 1.0%              | 0.0%         | 3.0%           | 0.8%         | 0.0%           | 1.0%           |
| Louisiana              | 0.0%                          | 0.0%               | 1.4%          | 2.0%            | 0.4%            | 0.0%     | 1.5%              | 1.5%         | 2.5%           | 0.8%         | 0.3%           | 0.9%           |
| Oregon                 | 0.0%                          | 1.0%               | 0.0%          | 1.5%            | 1.8%            | 0.5%     | 0.0%              | 2.0%         | 1.0%           | 1.2%         | 0.6%           | 0.9%           |
| Maryland               | 1.5%                          | 2.0%               | 0.4%          | 0.0%            | 1.1%            | 0.0%     | 1.5%              | 0.5%         | 0.5%           | 0.6%         | 1.6%           | 0.9%           |
| New Mexico             | 1.0%                          | 1.0%               | 2.9%          | 1.0%            | 0.7%            | 0.0%     | 0.0%              | 1.0%         | 0.0%           | 0.6%         | 0.0%           | 0.8%           |
| Utah                   | 1.0%                          | 2.9%               | 0.4%          | 0.5%            | 0.7%            | 0.0%     | 0.5%              | 0.5%         | 1.0%           | 0.0%         | 1.6%           | 0.8%           |
| Alabama                | 0.0%                          | 0.0%               | 0.4%          | 0.0%            | 1.1%            | 0.0%     | 0.0%              | 1.5%         | 3.5%           | 0.2%         | 1.0%           | 0.6%           |
| Denmark                | 0.5%                          | 5.9%<br>0.0%       | 0.4%          | 0.0%            | 0.0%<br>1.1%    | 0.0%     | 0.0%              | 0.0%<br>1.0% | 0.0%<br>2.0%   | 0.2%         | 0.0%           | 0.5%           |
| Mississippi<br>Wyoming | 0.0%                          | 0.0%               | 0.0%          | 1.5%            | 0.7%            | 0.5%     | 0.0%              | 1.5%         | 0.5%           | 0.4%         | 0.6%           | 0.5%           |
| Montana                | 0.0%                          | 0.0%               | 0.0%          | 0.5%            | 0.7%            | 0.5%     | 1.0%              | 1.5%         | 0.5%           | 0.4%         | 0.6%           | 0.5%           |
| Massachusetts          | 0.5%                          | 0.5%               | 0.0%          | 0.5%            | 1.1%            | 0.0%     | 0.0%              | 0.5%         | 0.0%           | 0.4%         | 1.0%           | 0.3%           |
| Idaho                  | 0.0%                          | 1.0%               | 0.0%          |                 |                 | 0.0%     | 0.0%              | 0.5%         | 1.0%           | 0.4%         | 0.6%           | 0.4%           |
| New Jersey             | 0.0%                          | 0.0%               | 0.0%          |                 | 0.7%            | 0.0%     | 0.0%              | 1.5%         | 1.5%           | 0.4%         | 0.0%           | 0.4%           |
| Alaska                 | 0.0%                          | 0.5%               | 0.0%          | 1.0%            | 0.0%            | 0.0%     | 0.0%              | 0.0%         | 1.0%           | 0.6%         | 0.0%           | 0.3%           |
| Nevada                 | 0.0%                          | 0.5%               | 0.4%          | 1.0%            | 0.0%            | 0.0%     | 0.0%              | 0.0%         | 0.0%           | 0.2%         | 1.0%           | 0.3%           |
| New Hampshire          | 0.5%                          | 0.0%               | 0.0%          | 0.5%            | 1.1%            | 0.0%     | 0.0%              | 0.0%         | 0.0%           | 0.0%         | 1.0%           | 0.3%           |
| Rhode Island           | 0.5%                          | 0.0%               | 0.0%          | 1.0%            | 0.7%            | 0.0%     | 0.0%              | 1.0%         | 0.0%           | 0.0%         | 0.3%           | 0.3%           |
| Connecticut            | 0.0%                          | 0.0%               | 0.0%          | 0.5%            | 0.7%            | 0.0%     | 0.0%              | 0.0%         | 1.0%           | 0.2%         | 0.3%           | 0.3%           |
| West Virginia          | 0.5%                          | 0.0%               | 0.0%          | 0.0%            | 0.4%            | 0.0%     | 0.0%              | 0.0%         | 1.5%           | 0.2%         | 0.3%           | 0.3%           |
| Hawaii                 | 0.5%                          | 0.5%               | 0.0%          | 0.0%            | 0.4%            | 0.0%     | 0.0%              | 0.5%         | 0.5%           | 0.2%         | 0.0%           | 0.2%           |
| Maine                  | 0.0%                          | 0.5%               | 0.0%          | 0.0%            | 0.0%            | 0.5%     | 0.0%              | 0.0%         | 0.0%           | 0.6%         | 0.0%           | 0.2%           |
| Delaware               | 0.0%                          | 0.0%               | 0.0%          | 0.0%            | 0.0%            | 0.0%     | 0.0%              | 0.5%         | 0.0%           | 0.4%         | 0.3%           | 0.1%           |
| Puerto Rico            | 0.0%                          | 0.5%               | 0.0%          |                 | 0.0%            | 0.0%     | 0.0%              | 0.0%         | 0.5%           | 0.2%         | 0.0%           | 0.1%           |
| Vermont                | 0.5%                          | 0.0%               | 0.0%          | 0.0%            | 0.0%            | 0.0%     | 0.0%              | 0.0%         | 0.0%           | 0.0%         | 0.6%           | 0.1%           |
| Washington DC          | 0.0%                          | 0.0%               | 0.0%          | 0.5%            | 0.0%            | 0.0%     | 0.0%              | 0.0%         | 0.0%           | 0.0%         | 0.3%           | 0.1%           |
| ©2018 Iowa Economic    | c Development                 | Authority, T       | ourism Off    | ice             |                 | -        |                   |              |                |              |                |                |