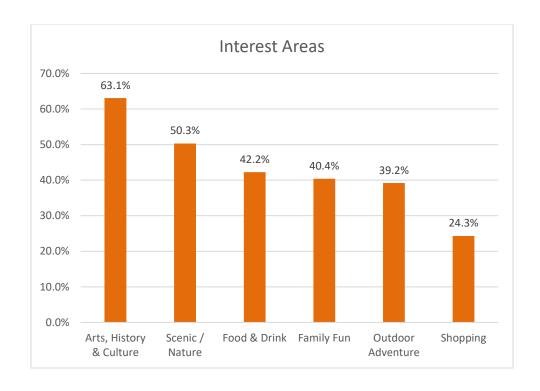

Travelers stop at Iowa Welcome Centers primarily for information (49%), a travel break (23%) and to use the restrooms (13%).

Top interest areas were Arts, History & Culture (63%), Scenic and Nature (50%), Food & Drink (42%) and Family Fun (40%).

| Interest Areas            |                  |                    |        |            |           |          |  |  |  |  |  |
|---------------------------|------------------|--------------------|--------|------------|-----------|----------|--|--|--|--|--|
| 2017 January - December   |                  |                    |        |            |           |          |  |  |  |  |  |
|                           | Arts,            |                    |        |            |           |          |  |  |  |  |  |
|                           | History &        | Scenic/            | Food & |            | Outdoor   |          |  |  |  |  |  |
| Welcome Centers           | Culture          | Nature             | Drink  | Family Fun | Adventure | Shopping |  |  |  |  |  |
| Burlington                | 56.6%            | 54.0%              | 41.8%  | 45.5%      | 27.5%     | 25.9%    |  |  |  |  |  |
| Danish Windmill           | 75.4%            | 42.9%              | 47.3%  | 46.8%      | 27.1%     | 20.2%    |  |  |  |  |  |
| Davis City                | 57.3%            | 42.4%              | 38.2%  | 46.2%      | 35.1%     | 24.4%    |  |  |  |  |  |
| Dubuque                   | 39.4%            | 31.6%              | 35.5%  | 34.8%      | 31.0%     | 23.9%    |  |  |  |  |  |
| Harrison County           | 71.1%            | 67.0%              | 36.7%  | 35.6%      | 33.0%     | 20.4%    |  |  |  |  |  |
| Okoboji Spirit            | 61.2%            | 47.4%              | 56.6%  | 70.4%      | 45.4%     | 53.1%    |  |  |  |  |  |
| Sergeant Bluff            | 86.9%            | 50.3%              | 86.4%  | 18.6%      | 87.4%     | 49.7%    |  |  |  |  |  |
| Sergeant Floyd            | 72.9%            | 54.7%              | 25.6%  | 31.5%      | 36.5%     | 13.8%    |  |  |  |  |  |
| Southern Loess Hills      | 68.0%            | 57.5%              | 33.7%  | 42.0%      | 40.9%     | 17.7%    |  |  |  |  |  |
| Top of Iowa               | 54.2%            | 49.2%              | 38.1%  | 39.5%      | 34.7%     | 16.3%    |  |  |  |  |  |
| Wilton                    | 58.6%            | 51.1%              | 35.0%  | 36.1%      | 40.0%     | 17.5%    |  |  |  |  |  |
| Grand Total               | 63.1%            | 50.3%              | 42.2%  | 40.4%      | 39.2%     | 24.3%    |  |  |  |  |  |
| Multiple Answers Accepted |                  |                    |        |            |           |          |  |  |  |  |  |
| ©2018 Iowa Economic Deve  | lopment Authorit | ty, Tourism Office | 2      |            |           |          |  |  |  |  |  |