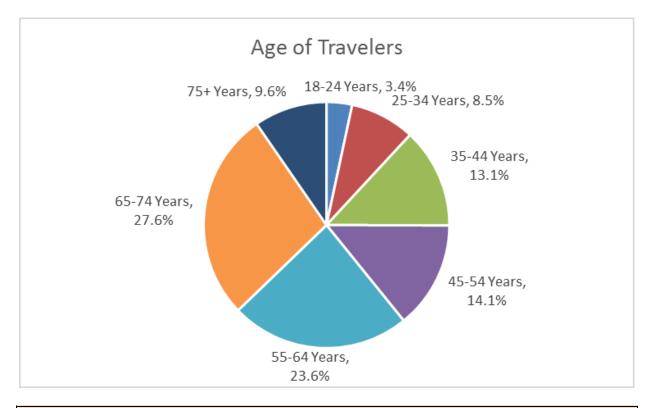

Average age of travelers was 56.2.

Majority of travelers were on vacation/leisure trip (53%) or visiting family or friends (32%).

Majority of travelers (52%) stayed in hotels/motels, followed by homes of friends and family (14%).

| Age of Travelers          |             |                |          |       |       |       |       |          |  |  |  |  |
|---------------------------|-------------|----------------|----------|-------|-------|-------|-------|----------|--|--|--|--|
| 2017 January - December   |             |                |          |       |       |       |       |          |  |  |  |  |
|                           | 18-24       | 25-34          | 35-44    | 45-54 | 55-64 | 65-74 | 75+   |          |  |  |  |  |
| Welcome Centers           | Years       | Years          | Years    | Years | Years | Years | Years | Avg. Age |  |  |  |  |
| Burlington                | 2.2%        | 7.6%           | 14.1%    | 14.6% | 23.2% | 26.5% | 11.9% | 57.1     |  |  |  |  |
| Danish Windmill           | 9.9%        | 10.4%          | 12.9%    | 15.3% | 19.3% | 21.8% | 10.4% | 52.3     |  |  |  |  |
| Davis City                | 1.1%        | 10.8%          | 6.8%     | 8.6%  | 26.6% | 35.3% | 10.8% | 59.4     |  |  |  |  |
| Dubuque                   | 10.4%       | 32.8%          | 35.1%    | 10.4% | 9.7%  | 0.7%  | 0.7%  | 38.1     |  |  |  |  |
| Harrison County           | 2.3%        | 5.8%           | 10.0%    | 16.5% | 25.4% | 30.0% | 10.0% | 58.4     |  |  |  |  |
| Okoboji Spirit            | 3.2%        | 6.3%           | 11.1%    | 11.6% | 33.3% | 23.8% | 10.6% | 57.4     |  |  |  |  |
| Sergeant Bluff            | 2.5%        | 4.0%           | 28.3%    | 22.7% | 9.1%  | 29.3% | 4.0%  | 52.7     |  |  |  |  |
| Sergeant Floyd            | 2.0%        | 4.1%           | 14.3%    | 14.3% | 25.5% | 30.6% | 9.2%  | 57.8     |  |  |  |  |
| Southern Loess Hills      | 2.3%        | 12.0%          | 10.9%    | 11.4% | 26.3% | 28.0% | 9.1%  | 56.4     |  |  |  |  |
| Top of Iowa               | 2.7%        | 5.4%           | 9.7%     | 13.8% | 23.9% | 32.8% | 11.8% | 59.1     |  |  |  |  |
| Wilton                    | 2.8%        | 7.7%           | 8.8%     | 15.5% | 29.2% | 25.4% | 10.6% | 57.4     |  |  |  |  |
| Grand Total               | 3.4%        | 8.5%           | 13.1%    | 14.1% | 23.6% | 27.6% | 9.6%  | 56.2     |  |  |  |  |
| ©2018 Iowa Economic Devel | opment Auth | ority, Tourisn | n Office |       |       |       |       |          |  |  |  |  |