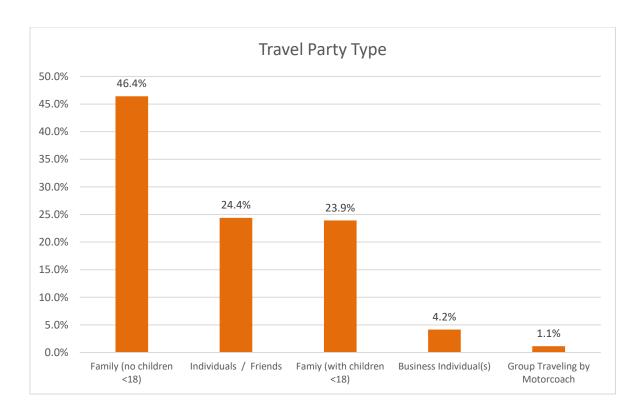

|                          | Travel Party Type and Size |                  |               |               |              |            |  |  |  |  |  |  |
|--------------------------|----------------------------|------------------|---------------|---------------|--------------|------------|--|--|--|--|--|--|
|                          |                            | 2017 Janua       | ary - Decembe | r             |              |            |  |  |  |  |  |  |
|                          | Family (no                 |                  |               |               | Group        |            |  |  |  |  |  |  |
|                          | children                   | Individuals      | Famiy (with   | Business      | Traveling by | Avg. Party |  |  |  |  |  |  |
| Welcome Centers          | <18)                       | / Friends        | children <18) | Individual(s) | Motorcoach   | Size       |  |  |  |  |  |  |
| Burlington               | 44.4%                      | 25.3%            | 24.7%         | 4.0%          | 1.5%         | 2.5        |  |  |  |  |  |  |
| Danish Windmill          | 36.7%                      | 29.5%            | 29.0%         | 2.9%          | 1.9%         | 2.6        |  |  |  |  |  |  |
| Davis City               | 44.2%                      | 21.9%            | 24.5%         | 6.1%          | 3.2%         | 2.7        |  |  |  |  |  |  |
| Dubuque                  | 21.5%                      | 41.4%            | 22.7%         | 14.4%         | 0.0%         | 2.4        |  |  |  |  |  |  |
| Harrison County          | 54.2%                      | 22.5%            | 20.7%         | 1.8%          | 0.7%         | 2.4        |  |  |  |  |  |  |
| Okoboji Spirit           | 32.0%                      | 22.0%            | 42.0%         | 1.5%          | 2.5%         | 3.1        |  |  |  |  |  |  |
| Sergeant Bluff           | 65.5%                      | 23.5%            | 10.5%         | 0.0%          | 0.5%         | 2.7        |  |  |  |  |  |  |
| Sergeant Floyd           | 47.3%                      | 18.7%            | 28.6%         | 4.4%          | 1.0%         | 2.6        |  |  |  |  |  |  |
| Southern Loess Hills     | 47.6%                      | 22.5%            | 27.2%         | 2.1%          | 0.5%         | 2.6        |  |  |  |  |  |  |
| Top of Iowa              | 57.9%                      | 20.8%            | 17.8%         | 3.2%          | 0.2%         | 2.4        |  |  |  |  |  |  |
| Wilton                   | 40.6%                      | 27.1%            | 24.8%         | 6.6%          | 1.0%         | 2.3        |  |  |  |  |  |  |
| Grand Total              | 46.4%                      | 24.4%            | 23.9%         | 4.2%          | 1.1%         | 2.5        |  |  |  |  |  |  |
| ©2018 Iowa Economic Deve | lopment Author             | ity, Tourism Off | ice           |               |              |            |  |  |  |  |  |  |