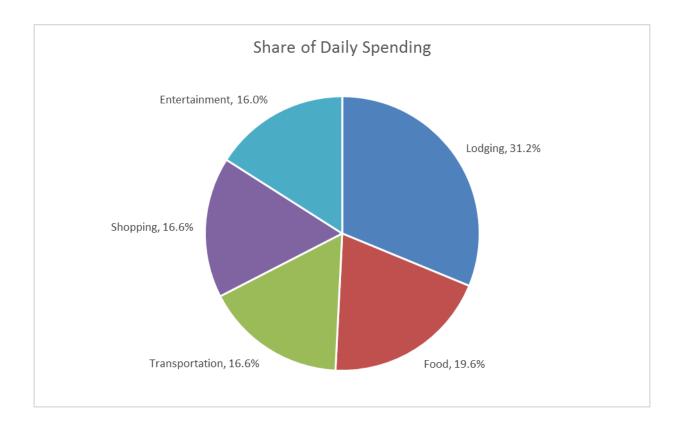

| A                        | Average Daily Spending Per Travel Party                   |         |    |        |      |             |    |         |     |            |    |        |
|--------------------------|-----------------------------------------------------------|---------|----|--------|------|-------------|----|---------|-----|------------|----|--------|
|                          | 2017 January - December                                   |         |    |        |      |             |    |         |     |            |    |        |
| Welcome Centers          | L                                                         | .odging |    | Food   | Trar | nsportation | S  | hopping | Ent | ertainment | •  | Total  |
| Burlington               | \$                                                        | 138.28  | \$ | 78.23  | \$   | 66.76       | \$ | 84.51   | \$  | 83.73      | \$ | 451.51 |
| Danish Windmill          | \$                                                        | 99.56   | \$ | 51.90  | \$   | 51.24       | \$ | 49.23   | \$  | 65.00      | \$ | 316.93 |
| Davis City               | \$                                                        | 119.81  | \$ | 70.57  | \$   | 89.27       | \$ | 106.21  | \$  | 66.47      | \$ | 452.35 |
| Dubuque                  | \$                                                        | 151.63  | \$ | 117.28 | \$   | 53.05       | \$ | 158.77  | \$  | 102.35     | \$ | 583.09 |
| Harrison County          | \$                                                        | 109.87  | \$ | 64.75  | \$   | 65.64       | \$ | 46.57   | \$  | 66.57      | \$ | 353.40 |
| Okoboji Spirit           | \$                                                        | 186.05  | \$ | 119.97 | \$   | 58.36       | \$ | 106.88  | \$  | 80.05      | \$ | 551.33 |
| Sergeant Bluff           | \$                                                        | 114.94  | \$ | 79.26  | \$   | 33.27       | \$ | 106.00  | \$  | 122.16     | \$ | 455.62 |
| Sergeant Floyd           | \$                                                        | 112.21  | \$ | 70.02  | \$   | 72.84       | \$ | 63.87   | \$  | 74.05      | \$ | 392.98 |
| Southern Loess Hills     | \$                                                        | 108.80  | \$ | 57.67  | \$   | 60.80       | \$ | 42.04   | \$  | 53.31      | \$ | 322.62 |
| Top of Iowa              | \$                                                        | 85.49   | \$ | 53.26  | \$   | 48.73       | \$ | 20.24   | \$  | 19.65      | \$ | 227.37 |
| Wilton                   | \$                                                        | 124.39  | \$ | 64.14  | \$   | 80.30       | \$ | 125.67  | \$  | 105.10     | \$ | 499.61 |
| Grand Total              | \$                                                        | 112.86  | \$ | 70.71  | \$   | 60.17       | \$ | 59.95   | \$  | 57.73      | \$ | 361.43 |
| Share                    | Share 31.2% 19.6% 16.6% 16.6% 16.0%                       |         |    |        |      |             |    |         |     |            |    |        |
| ©2018 Iowa Economic Deve | ©2018 lowa Economic Development Authority, Tourism Office |         |    |        |      |             |    |         |     |            |    |        |