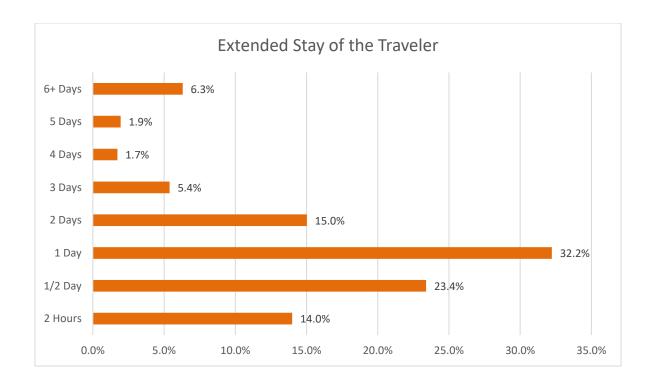

|                        | Extended Stay of the Traveler |            |         |         |       |        |        |        |        |         |  |  |  |
|------------------------|-------------------------------|------------|---------|---------|-------|--------|--------|--------|--------|---------|--|--|--|
|                        | 2017 January - December       |            |         |         |       |        |        |        |        |         |  |  |  |
| Welcome Centers        | Yes                           | No         | 2 Hours | 1/2 Day | 1 Day | 2 Days | 3 Days | 4 Days | 5 Days | 6+ Days |  |  |  |
| Burlington             | 33.2%                         | 66.8%      | 23.7%   | 13.6%   | 18.6% | 18.6%  | 6.8%   | 3.4%   | 5.1%   | 10.2%   |  |  |  |
| Danish Windmill        | 33.7%                         | 66.3%      | 30.2%   | 42.9%   | 12.7% | 7.9%   | 1.6%   | 1.6%   | 1.6%   | 1.6%    |  |  |  |
| Davis City             | 43.8%                         | 56.2%      | 4.2%    | 13.4%   | 23.5% | 24.4%  | 10.9%  | 3.4%   | 4.2%   | 16.0%   |  |  |  |
| Dubuque                | 33.3%                         | 66.7%      | 7.3%    | 43.6%   | 45.5% | 0.0%   | 1.8%   | 0.0%   | 0.0%   | 1.8%    |  |  |  |
| Harrison County        | 31.3%                         | 68.8%      | 21.7%   | 19.3%   | 33.7% | 13.3%  | 3.6%   | 0.0%   | 3.6%   | 4.8%    |  |  |  |
| Okoboji Spirit         | 23.4%                         | 76.6%      | 26.1%   | 2.2%    | 17.4% | 19.6%  | 13.0%  | 0.0%   | 0.0%   | 21.7%   |  |  |  |
| Sergeant Bluff         | 52.5%                         | 47.5%      | 0.0%    | 32.0%   | 60.2% | 5.8%   | 1.9%   | 0.0%   | 0.0%   | 0.0%    |  |  |  |
| Sergeant Floyd         | 29.9%                         | 70.1%      | 18.0%   | 23.0%   | 21.3% | 27.9%  | 4.9%   | 3.3%   | 0.0%   | 1.6%    |  |  |  |
| Southern Loess Hills   | 27.4%                         | 72.6%      | 36.0%   | 18.0%   | 26.0% | 8.0%   | 6.0%   | 4.0%   | 0.0%   | 2.0%    |  |  |  |
| Top of Iowa            | 28.3%                         | 71.7%      | 6.0%    | 26.9%   | 40.3% | 15.7%  | 5.2%   | 1.5%   | 2.2%   | 2.2%    |  |  |  |
| Wilton                 | 34.3%                         | 65.7%      | 13.1%   | 20.2%   | 31.3% | 18.2%  | 4.0%   | 2.0%   | 2.0%   | 9.1%    |  |  |  |
| Grand Total            | 33.4%                         | 66.6%      | 14.0%   | 23.4%   | 32.2% | 15.0%  | 5.4%   | 1.7%   | 1.9%   | 6.3%    |  |  |  |
| ©2018 Iowa Economic De | velopmen                      | t Authorit | У       |         |       |        |        |        |        |         |  |  |  |