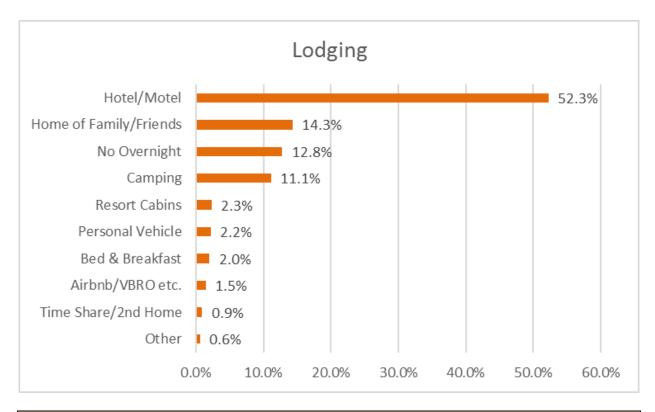

Average age of travelers was 56.2.

Majority of travelers were on vacation/leisure trip (53%) or visiting family or friends (32%).

Majority of travelers (52%) stayed in hotels/motels, followed by homes of friends and family (14%).

|                        | Lodging                 |                     |                 |         |                  |                       |                    |                       |                 |       |  |  |  |
|------------------------|-------------------------|---------------------|-----------------|---------|------------------|-----------------------|--------------------|-----------------------|-----------------|-------|--|--|--|
|                        | 2017 January - December |                     |                 |         |                  |                       |                    |                       |                 |       |  |  |  |
|                        |                         | Home of             |                 |         |                  | Personal<br>Vehicle / | - 10               |                       | Time<br>Share / |       |  |  |  |
| Welcome Centers        | Hotel /<br>Motel        | Family /<br>Friends | No<br>Overnight | Camping | Resort<br>Cabins | Parking<br>Lot        | Bed &<br>Breakfast | Airbnb /<br>VBRO etc. | 2nd<br>Home     | Other |  |  |  |
| Burlington             | 51.4%                   | 24.9%               | 6.6%            | 8.8%    | 0.6%             | 2.2%                  | 1.1%               | 0.6%                  | 0.6%            | 3.3%  |  |  |  |
| Danish Windmill        | 47.6%                   | 16.8%               | 16.2%           | 7.9%    | 0.0%             | 3.7%                  | 3.1%               | 3.7%                  | 0.5%            | 0.5%  |  |  |  |
| Davis City             | 49.6%                   | 15.3%               | 14.9%           | 10.4%   | 4.5%             | 2.6%                  | 1.1%               | 0.4%                  | 0.7%            | 0.4%  |  |  |  |
| Dubuque                | 61.1%                   | 14.4%               | 2.8%            | 8.3%    | 0.0%             | 0.0%                  | 5.0%               | 7.2%                  | 0.0%            | 1.1%  |  |  |  |
| Harrison County        | 52.7%                   | 12.9%               | 10.2%           | 16.4%   | 2.0%             | 2.0%                  | 2.7%               | 0.8%                  | 0.0%            | 0.4%  |  |  |  |
| Okoboji Spirit         | 23.9%                   | 31.5%               | 4.1%            | 6.6%    | 16.2%            | 1.0%                  | 3.6%               | 3.6%                  | 9.6%            | 0.0%  |  |  |  |
| Sergeant Bluff         | 55.6%                   | 6.6%                | 31.8%           | 5.6%    | 0.0%             | 0.0%                  | 0.0%               | 0.0%                  | 0.0%            | 0.5%  |  |  |  |
| Sergeant Floyd         | 58.8%                   | 5.9%                | 9.8%            | 23.0%   | 0.5%             | 0.5%                  | 1.0%               | 0.0%                  | 0.0%            | 0.5%  |  |  |  |
| Southern Loess Hills   | 48.4%                   | 6.0%                | 31.3%           | 7.7%    | 0.0%             | 3.3%                  | 1.6%               | 1.6%                  | 0.0%            | 0.0%  |  |  |  |
| Top of Iowa            | 61.7%                   | 13.6%               | 7.2%            | 11.6%   | 1.8%             | 2.0%                  | 1.0%               | 0.8%                  | 0.0%            | 0.2%  |  |  |  |
| Wilton                 | 51.7%                   | 12.1%               | 14.1%           | 12.1%   | 0.3%             | 5.5%                  | 2.8%               | 0.3%                  | 0.7%            | 0.3%  |  |  |  |
| Grand Total            | 52.3%                   | 14.3%               | 12.8%           | 11.1%   | 2.3%             | 2.2%                  | 2.0%               | 1.5%                  | 0.9%            | 0.6%  |  |  |  |
| ©2018 Iowa Economic De | evelopment              | Authority, To       | urism Office    |         |                  |                       |                    |                       |                 |       |  |  |  |