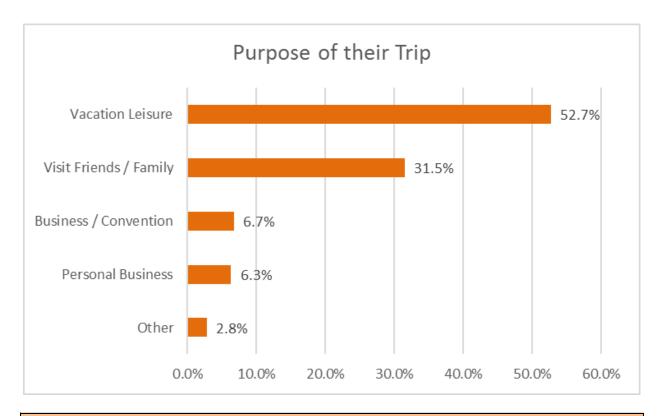

Average age of travelers was 56.2.

Majority of travelers were on vacation/leisure trip (53%) or visiting family or friends (32%).

Majority of travelers (52%) stayed in hotels/motels, followed by homes of friends and family (14%).

|                          | Pı                    | Purpose of their Trip |            |          |       |  |  |  |  |  |  |  |  |
|--------------------------|-----------------------|-----------------------|------------|----------|-------|--|--|--|--|--|--|--|--|
|                          |                       | 2017 January - [      | December   |          |       |  |  |  |  |  |  |  |  |
|                          | Vacation /            | Visit Friends /       | Business / | Personal |       |  |  |  |  |  |  |  |  |
| Welcome Centers          | Leisure               | Family                | Convention | Business | Other |  |  |  |  |  |  |  |  |
| Burlington               | 47.6%                 | 40.1%                 | 7.0%       | 3.2%     | 2.1%  |  |  |  |  |  |  |  |  |
| Danish Windmill          | 50.5%                 | 31.0%                 | 7.5%       | 7.0%     | 4.0%  |  |  |  |  |  |  |  |  |
| Davis City               | 48.4%                 | 31.6%                 | 6.9%       | 7.3%     | 5.8%  |  |  |  |  |  |  |  |  |
| Dubuque                  | 26.8%                 | 28.5%                 | 14.5%      | 30.2%    | 0.0%  |  |  |  |  |  |  |  |  |
| Harrison County          | 60.9%                 | 30.1%                 | 3.8%       | 4.1%     | 1.1%  |  |  |  |  |  |  |  |  |
| Okoboji Spirit           | 75.3%                 | 18.2%                 | 4.0%       | 1.5%     | 1.0%  |  |  |  |  |  |  |  |  |
| Sergeant Bluff           | 56.3%                 | 36.5%                 | 1.5%       | 5.1%     | 0.5%  |  |  |  |  |  |  |  |  |
| Sergeant Floyd           | 73.5%                 | 14.7%                 | 7.4%       | 2.5%     | 2.0%  |  |  |  |  |  |  |  |  |
| Southern Loess Hills     | 60.8%                 | 26.5%                 | 5.3%       | 4.8%     | 2.6%  |  |  |  |  |  |  |  |  |
| Top of Iowa              | 46.1%                 | 40.1%                 | 5.8%       | 5.4%     | 2.6%  |  |  |  |  |  |  |  |  |
| Wilton                   | 43.8%                 | 34.8%                 | 11.0%      | 3.7%     | 6.7%  |  |  |  |  |  |  |  |  |
| Grand Total              | 52.7%                 | 31.5%                 | 6.7%       | 6.3%     | 2.8%  |  |  |  |  |  |  |  |  |
| ©2018 Iowa Economic Deve | lopment Authority, To | ourism Office         |            |          |       |  |  |  |  |  |  |  |  |