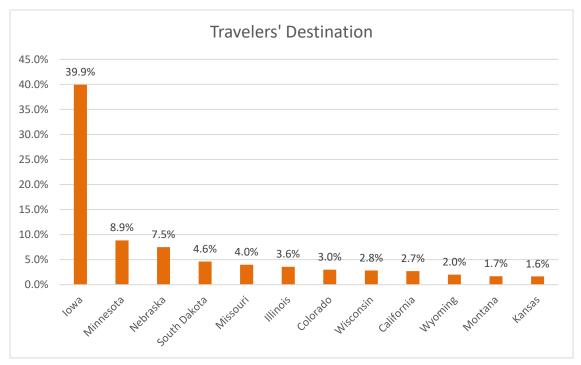

Traveler's primary destination was Iowa (40%), followed by Minnesota (9%), Nebraska (8%), South Dakota (5%), Missouri (4%), Illinois (4%) and Colorado (3%).

lowa Welcome Centers served primarily family travel parties (70%). Travelers with only adults accounted for 46 percent while travelers with children under the age of 18, accounted for 24 percent.

| Travelers' Destination  2017 January - December |               |                    |               |              |                    |                   |                   |                   |                |                |              |                |
|-------------------------------------------------|---------------|--------------------|---------------|--------------|--------------------|-------------------|-------------------|-------------------|----------------|----------------|--------------|----------------|
|                                                 |               |                    |               | 2017         | January - I        | Decembe           | er                |                   |                |                | ı            |                |
|                                                 |               | Donish             | Davis         |              | Horrison           | Okabaii           | Corgonat          | Corgonat          | Southern       | Ton of         |              | Crand          |
|                                                 | Burlington    | Danish<br>Windmill | Davis<br>City | Dubuque      | Harrison<br>County | Okoboji<br>Spirit | Sergeant<br>Bluff | Sergeant<br>Floyd | Loess<br>Hills | Top of<br>Iowa | Wilton       | Grand<br>Total |
| Laura                                           |               | 41.0%              | 36.3%         | 63.2%        | 37.6%              | 89.0%             | 41.0%             |                   | 6.7%           | 26.0%          |              | 39.9%          |
| Ninnosota                                       | 62.2%         |                    | 9.4%          |              |                    |                   |                   | 28.6%             |                |                | 33.6%        |                |
| Minnesota                                       | 1.5%          | 2.0%               |               | 6.5%         | 1.5%               | 2.5%              | 3.0%              | 0.5%              | 0.5%           | 34.4%          | 2.6%         | 8.9%           |
| Nebraska                                        | 0.5%          | 14.1%              | 0.0%          | 1.5%         | 13.2%              | 3.5%              | 19.5%             | 11.7%             | 20.0%          | 2.2%           | 6.2%         | 7.5%           |
| South Dakota                                    | 0.5%          | 1.0%               | 0.0%          | 0.5%         | 7.1%               | 0.5%              | 8.5%              | 15.8%             | 10.8%          | 4.0%           | 4.6%         | 4.6%           |
| Missouri<br>Illinois                            | 3.6%<br>9.2%  | 1.5%<br>3.9%       | 13.3%<br>2.2% | 3.0%<br>7.5% | 2.3%<br>0.8%       | 0.0%              | 8.0%<br>5.5%      | 3.1%<br>1.5%      | 4.1%<br>0.0%   | 3.6%<br>2.2%   | 0.7%<br>7.8% | 4.0%<br>3.6%   |
|                                                 |               |                    | 0.0%          |              | 5.3%               | 0.5%              | 0.5%              | 0.5%              |                |                | 5.9%         |                |
| Colorado<br>Wisconsin                           | 1.5%<br>0.0%  | 11.2%              | 4.3%          | 1.0%<br>9.0% | 2.6%               |                   | 1.5%              | 0.5%              | 3.1%           | 2.6%           |              | 3.0%           |
| California                                      | 2.6%          | 2.4%<br>5.9%       | 2.2%          | 0.0%         | 3.8%               | 0.0%              | 0.0%              | 5.6%              | 0.5%<br>5.1%   | 5.4%<br>0.8%   | 1.3%<br>4.9% | 2.8%           |
|                                                 |               |                    |               |              |                    |                   |                   | 2.6%              |                |                |              |                |
| Wyoming                                         | 0.5%          | 1.5%               | 0.0%          | 0.5%         | 2.3%               | 0.0%              | 1.5%              |                   | 10.8%          | 0.8%           | 3.6%         | 2.0%           |
| Montana                                         | 0.0%          | 0.0%               | 0.0%<br>7.9%  | 1.0%         | 3.0%<br>1.1%       | 0.5%              | 1.0%<br>1.0%      | 2.6%              | 7.2%           | 1.8%           | 1.6%<br>1.0% | 1.7%           |
| Kansas<br>Washington                            | 1.5%          | 1.0%               | 0.0%          | 0.5%<br>0.0% | 4.5%               | 0.0%              | 0.0%              | 1.5%<br>3.6%      | 1.0%<br>6.7%   | 0.8%           | 1.0%         | 1.6%           |
| Washington                                      | 2.0%          | 0.0%               | 8.3%          | 0.0%         | 0.4%               | 0.0%              | 2.5%              | 0.0%              | 0.5%           | 1.4%           | 0.7%         |                |
| Texas<br>Arizona                                | 0.0%          | 0.5%               | 5.0%          | 0.5%         | 0.4%               | 0.5%              | 0.5%              | 1.0%              | 0.5%           | 1.4%           | 1.6%         | 1.6%           |
| Indiana                                         | 1.5%          | 1.5%               | 0.4%          | 2.5%         | 0.4%               | 0.5%              | 1.0%              | 0.5%              | 0.5%           | 0.4%           | 3.3%         | 1.1%           |
|                                                 |               |                    |               |              |                    |                   |                   |                   |                |                |              |                |
| Michigan                                        | 1.0%<br>0.0%  | 1.0%<br>0.0%       | 1.8%<br>0.7%  | 0.0%         | 2.3%<br>1.1%       | 0.0%              | 0.0%              | 0.5%<br>2.6%      | 0.0%           | 1.2%           | 1.0%         | 0.9%           |
| Canada                                          | 1             |                    |               |              |                    | 1.0%              |                   |                   | 1.0%           |                | 1.3%         |                |
| Utah                                            | 0.0%          | 2.0%               | 0.0%          | 0.0%         | 0.4%               | 0.0%              | 0.0%              | 0.0%              | 3.6%           | 0.8%           | 2.6%         | 0.9%           |
| New York                                        | 1.5%          | 2.0%               | 0.0%          | 1.0%         | 1.1%               | 0.0%              | 0.0%              | 2.0%              | 0.0%           | 0.2%           | 1.0%         | 0.7%           |
| Oregon                                          | 0.5%          | 0.5%               | 0.0%          | 0.0%         | 1.1%<br>1.1%       | 0.0%              | 0.0%              | 1.5%<br>1.5%      | 2.1%           | 0.2%           | 2.3%         | 0.7%           |
| Idaho<br>Florida                                | 1             | 0.0%               | 1.1%          | 0.5%         | 0.0%               | 0.0%              | 0.0%              |                   | 2.1%           | 0.4%<br>1.0%   | 1.6%<br>0.0% | 0.7%           |
|                                                 | 0.0%          | 0.0%               |               | 0.0%         |                    | 0.0%              | 2.0%              | 1.0%              | 1.0%           |                |              | 0.6%           |
| Nevada                                          | 1.5%          | 1.0%               | 1.1%<br>0.4%  | 0.0%         | 0.0%               |                   | 0.0%              | 0.5%              | 1.0%           | 0.0%           | 1.6%         | 0.6%           |
| North Dakota                                    | 0.0%          | 0.0%               |               | 0.0%         | 1.5%               | 0.0%              | 1.5%              | 2.0%              | 1.0%           | 0.4%           | 0.0%         | 0.6%           |
| Ohio<br>Pennsylvania                            | 2.6%<br>1.0%  | 0.0%<br>1.5%       | 0.7%          | 0.0%         | 0.0%               | 0.5%              | 0.0%              | 0.0%<br>0.5%      | 0.0%<br>0.5%   | 0.4%           | 1.6%<br>1.3% | 0.5%<br>0.5%   |
| Arkansas                                        | 0.5%          | 0.0%               | 1.1%          | 0.0%         | 0.8%               | 0.0%              | 0.0%              | 0.5%              | 1.0%           | 0.6%           | 0.0%         | 0.5%           |
| North Carolina                                  | 1.0%          | 0.0%               | 0.0%          | 0.0%         | 0.0%               | 0.0%              | 0.0%              | 2.6%              | 0.0%           | 0.6%           | 0.0%         | 0.4%           |
| Oklahoma                                        | 0.0%          | 0.0%               | 1.1%          | 0.5%         | 0.0%               | 0.0%              | 0.5%              | 0.0%              | 0.5%           | 0.4%           | 0.7%         | 0.4%           |
| South Carolina                                  | 0.5%          | 0.0%               | 0.0%          | 0.5%         | 0.0%               | 0.0%              | 0.5%              | 1.5%              | 2.6%           | 0.0%           | 0.7%         | 0.4%           |
|                                                 | 0.5%          | 0.0%               | 0.0%          | 0.0%         |                    |                   |                   | 2.0%              |                |                | 0.5%         |                |
| Tennessee<br>Alaska                             | 0.5%          | 1.0%               | 0.4%          | 0.0%         | 0.4%<br>0.8%       | 0.0%              | 0.5%<br>0.0%      | 0.5%              | 0.5%<br>0.0%   | 0.0%           | 0.7%         | 0.4%           |
| Kentucky                                        | 0.0%          | 0.0%               | 0.0%          | 0.5%         | 0.0%               | 0.0%              | 0.0%              | 0.0%              | 1.5%           | 0.6%           | 0.7%         | 0.3%           |
| •                                               |               |                    | 0.0%          | 0.5%         | 0.0%               | 0.0%              |                   |                   | 0.5%           | 0.0%           | 0.7%         |                |
| Louisiana<br>Maine                              | 1.0%<br>0.0%  | 0.0%               | 0.0%          |              | 1.1%               |                   | 0.0%              | 1.0%<br>0.0%      | 1.0%           | 0.2%           |              | 0.3%           |
| New Mexico                                      | 0.0%          | 0.5%               | 1.1%          | 0.0%         | 0.4%               | 0.0%              | 0.5%              | 0.0%              | 0.0%           | 0.4%           | 0.0%         | 0.3%           |
| Massachusetts                                   | 0.5%          | 1.5%               | 0.0%          | 0.0%         | 0.4%               | 0.0%              | 0.5%              | 0.0%              | 0.0%           | 0.4%           | 0.0%         | 0.3%           |
| Alabama                                         | 0.0%          | 0.0%               | 0.0%          | 0.0%         | 0.0%               | 0.0%              | 0.0%              | 0.0%              | 0.5%           | 0.0%           | 0.7%         | 0.2%           |
| Connecticut                                     | 0.0%          | 1.0%               | 0.4%          | 0.0%         | 1.1%               | 0.0%              | 0.0%              | 0.0%              | 0.5%           | 0.2%           | 0.7%         | 0.2%           |
| Virginia                                        | 0.5%          | 0.5%               | 0.0%          | 0.0%         | 0.0%               | 0.0%              | 0.0%              | 0.0%              | 1.0%           | 0.0%           | 0.0%         | 0.2%           |
| Washington DC                                   | 0.5%          | 0.5%               | 0.0%          | 0.0%         | 0.0%               | 0.0%              | 0.0%              | 0.0%              | 0.5%           | 0.0%           | 0.3%         | 0.2%           |
| Georgia                                         | 0.0%          | 0.5%               | 0.0%          | 0.0%         | 0.0%               | 0.0%              | 0.0%              | 0.0%              | 0.5%           | 0.0%           | 0.3%         | 0.1%           |
|                                                 | 0.0%          | 0.0%               | 0.0%          | 0.0%         | 0.4%               | 0.0%              | 0.0%              | 0.0%              | 0.5%           | 0.2%           | 0.0%         | 0.1%           |
| Mississippi<br>New Jersey                       | 0.0%          | 0.0%               | 0.0%          | 0.0%         | 0.0%               | 0.0%              | 0.0%              | 0.5%              | 0.5%           | 0.0%           | 0.0%         | 0.1%           |
| Delaware                                        | 0.0%          | 0.0%               | 0.4%          | 0.0%         | 0.0%               | 0.5%              | 0.0%              | 0.0%              | 0.0%           | 0.0%           | 0.0%         | 0.1%           |
| Maryland                                        | 0.0%          | 0.0%               | 0.0%          | 0.0%         | 0.0%               | 0.0%              | 0.0%              | 0.0%              | 0.0%           | 0.2%           | 0.0%         | 0.0%           |
| West Virginia                                   | 0.0%          | 0.0%               | 0.0%          | 0.0%         | 0.0%               | 0.0%              | 0.0%              | 0.0%              | 0.0%           | 0.2%           | 0.0%         | 0.0%           |
|                                                 | ic Developmet |                    |               | 0.0%         | 0.0%               | 0.0%              | 0.0%              | 0.0%              | 0.0%           | 0.2%           | 0.0%         | 0.0%           |