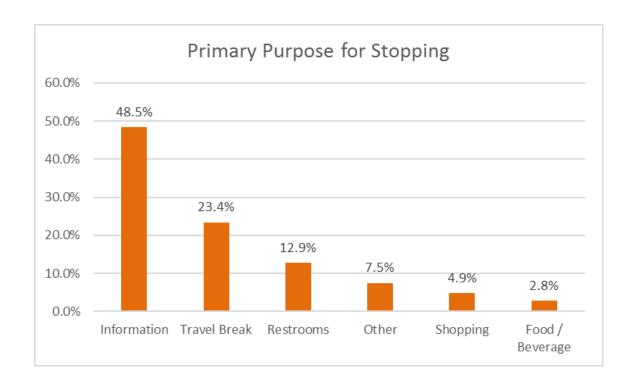

Travelers stop at Iowa Welcome Centers primarily for information (49%), a travel break (23%) and to use the restrooms (13%).

Top interest areas were Arts, History & Culture (63%), Scenic and Nature (50%), Food & Drink (42%) and Family Fun (40%).

| Primary Purpose for Stopping at an Iowa Welcome Center |                   |                 |           |       |          |          |  |  |  |  |
|--------------------------------------------------------|-------------------|-----------------|-----------|-------|----------|----------|--|--|--|--|
| 2017 January - December                                |                   |                 |           |       |          |          |  |  |  |  |
|                                                        |                   | Travel          |           |       |          | Food /   |  |  |  |  |
| Welcome Centers                                        | Information       | Break           | Restrooms | Other | Shopping | Beverage |  |  |  |  |
| Burlington                                             | 60.9%             | 15.8%           | 3.3%      | 7.1%  | 12.0%    | 1.1%     |  |  |  |  |
| Danish Windmill                                        | 25.4%             | 22.4%           | 3.4%      | 34.1% | 14.1%    | 0.5%     |  |  |  |  |
| Davis City                                             | 39.7%             | 31.9%           | 20.2%     | 5.3%  | 1.1%     | 1.8%     |  |  |  |  |
| Dubuque                                                | 80.3%             | 8.2%            | 2.7%      | 1.1%  | 3.8%     | 3.8%     |  |  |  |  |
| Harrison County                                        | 58.2%             | 21.8%           | 7.3%      | 8.0%  | 3.6%     | 1.1%     |  |  |  |  |
| Okoboji Spirit                                         | 50.0%             | 7.1%            | 6.6%      | 13.1% | 22.7%    | 0.5%     |  |  |  |  |
| Sergeant Bluff                                         | 34.5%             | 17.8%           | 47.7%     | 0.0%  | 0.0%     | 0.0%     |  |  |  |  |
| Sergeant Floyd                                         | 68.6%             | 19.1%           | 0.0%      | 9.8%  | 2.5%     | 0.0%     |  |  |  |  |
| Southern Loess Hills                                   | 65.3%             | 21.2%           | 6.7%      | 3.1%  | 2.6%     | 1.0%     |  |  |  |  |
| Top of Iowa                                            | 34.1%             | 39.8%           | 11.9%     | 3.2%  | 0.8%     | 10.1%    |  |  |  |  |
| Wilton                                                 | 43.9%             | 23.6%           | 24.9%     | 4.9%  | 1.0%     | 1.6%     |  |  |  |  |
| Grand Total                                            | 48.5%             | 23.4%           | 12.9%     | 7.5%  | 4.9%     | 2.8%     |  |  |  |  |
| ©2018 Iowa Economic Deve                               | lopment Authority | y, Iowa Tourisr | n         |       |          |          |  |  |  |  |