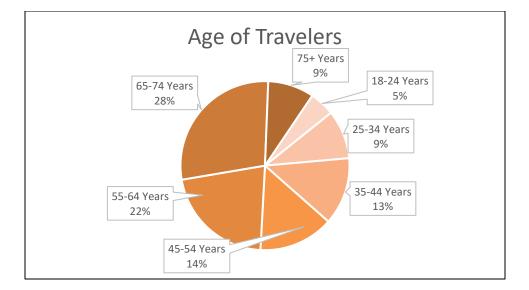

Traveler's primary destination was lowa (41.2 percent), followed by Minnesota (8.5 percent), Nebraska (7.4 percent), South Dakota (6.7 percent), Colorado (4.5 percent) and Wisconsin (4.3 percent).

Average age of travelers was 55.4.

| Age of Travelers                        |       |       |       |       |       |       |       |          |  |  |  |  |  |
|-----------------------------------------|-------|-------|-------|-------|-------|-------|-------|----------|--|--|--|--|--|
| 2021 January - December                 |       |       |       |       |       |       |       |          |  |  |  |  |  |
| 18-24 25-34 35-44 45-54 55-64 65-74 75+ |       |       |       |       |       |       |       |          |  |  |  |  |  |
| Welcome Centers                         | Years | Avg. Age |  |  |  |  |  |
| Danish Windmill                         | 10.4% | 12.4% | 18.8% | 11.9% | 17.8% | 23.8% | 4.5%  | 50.4     |  |  |  |  |  |
| Davis City                              | 0.5%  | 3.4%  | 4.9%  | 6.4%  | 19.1% | 28.9% | 16.7% | 64.1     |  |  |  |  |  |
| Harrison County                         | 3.9%  | 6.3%  | 8.2%  | 13.5% | 21.3% | 30.0% | 8.2%  | 57.2     |  |  |  |  |  |
| Okoboji Spirit                          | 7.9%  | 9.9%  | 13.3% | 13.3% | 16.7% | 18.7% | 6.4%  | 51.5     |  |  |  |  |  |
| Port of Burlington                      | 2.5%  | 8.3%  | 11.6% | 11.6% | 20.7% | 25.6% | 12.4% | 57.3     |  |  |  |  |  |
| Sergeant Floyd                          | 2.0%  | 7.9%  | 13.8% | 17.2% | 20.7% | 25.1% | 5.9%  | 54.8     |  |  |  |  |  |
| Top of Iowa                             | 3.5%  | 9.0%  | 8.5%  | 15.4% | 20.4% | 32.8% | 8.5%  | 57.2     |  |  |  |  |  |
| Underwood                               | 3.4%  | 10.2% | 14.1% | 13.7% | 18.5% | 19.0% | 2.9%  | 52.2     |  |  |  |  |  |
| Grand Total                             | 4.3%  | 8.4%  | 11.6% | 12.9% | 19.3% | 25.5% | 8.0%  | 55.4     |  |  |  |  |  |