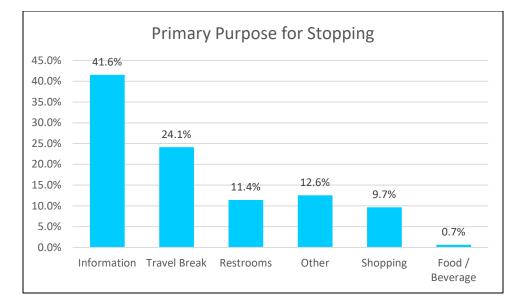

Travelers stop at Iowa Welcome Centers primarily for information (41.6 percent), a travel break (24.1 percent) and to use the restrooms (11.4 percent).

Top interest areas were Arts, History & Culture (60.3 percent), Scenic and Nature (53.2 percent), Outdoor Adventure (43.9 percent) and Family Fun (38.9 percent).

| Primary Purpose for Stopping                                                                |                         |       |       |       |       |      |  |  |  |  |  |
|---------------------------------------------------------------------------------------------|-------------------------|-------|-------|-------|-------|------|--|--|--|--|--|
|                                                                                             | 2021 January - December |       |       |       |       |      |  |  |  |  |  |
| Welcome CentersInformationTravelFood /Welcome CentersInformationBreakRestroomsOtherShopping |                         |       |       |       |       |      |  |  |  |  |  |
| Danish Windmill                                                                             | 28.5%                   | 26.5% | 4.0%  | 26.5% | 13.5% | 1.0% |  |  |  |  |  |
| Davis City                                                                                  | 36.0%                   | 23.5% | 37.5% | 2.5%  | 0.5%  | 0.0% |  |  |  |  |  |
| Harrison County                                                                             | 42.5%                   | 24.2% | 8.7%  | 15.0% | 7.7%  | 1.9% |  |  |  |  |  |
| Okoboji Spirit                                                                              | 30.4%                   | 5.7%  | 3.1%  | 23.7% | 36.1% | 1.0% |  |  |  |  |  |
| Port of Burlington                                                                          | 53.7%                   | 13.2% | 2.5%  | 12.4% | 17.4% | 0.8% |  |  |  |  |  |
| Sergeant Floyd                                                                              | 54.0%                   | 21.3% | 1.5%  | 18.3% | 4.5%  | 0.5% |  |  |  |  |  |
| Top of Iowa                                                                                 | 41.2%                   | 49.2% | 8.0%  | 0.0%  | 1.5%  | 0.0% |  |  |  |  |  |
| Underwood                                                                                   | 50.5%                   | 24.7% | 22.7% | 2.0%  | 0.0%  | 0.0% |  |  |  |  |  |
| Grand Total                                                                                 | 41.6%                   | 24.1% | 11.4% | 12.6% | 9.7%  | 0.7% |  |  |  |  |  |