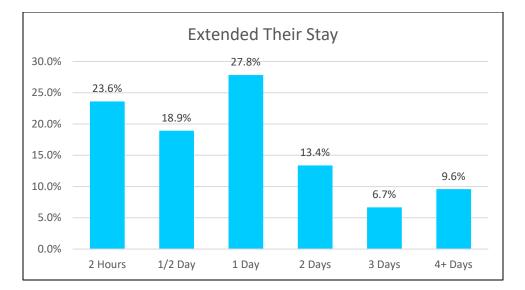

traveliowa.com

| Extend their Stay  |                                                         |       |             |           |       |        |        |         |  |
|--------------------|---------------------------------------------------------|-------|-------------|-----------|-------|--------|--------|---------|--|
|                    |                                                         | 20    | )21 January | - Decembe | er    |        |        |         |  |
| Welcome Centers    | Yes                                                     | No    | 2 Hours     | 1/2 Day   | 1 Day | 2 Days | 3 Days | 4+ Days |  |
| Danish Windmill    | 30.5%                                                   | 69.5% | 28.3%       | 31.7%     | 25.0% | 8.3%   | 3.3%   | 3.3%    |  |
| Davis City         | 37.0%                                                   | 63.0% | 30.9%       | 16.2%     | 14.7% | 13.2%  | 5.9%   | 19.1%   |  |
| Harrison County    | 33.8%                                                   | 66.2% | 27.9%       | 11.8%     | 36.8% | 8.8%   | 5.9%   | 8.8%    |  |
| Okoboji Spirit     | 18.8%                                                   | 81.2% | 8.3%        | 2.8%      | 16.7% | 25.0%  | 16.7%  | 30.6%   |  |
| Port of Burlington | 30.2%                                                   | 69.8% | 24.2%       | 18.2%     | 30.3% | 15.2%  | 9.1%   | 3.0%    |  |
| Sergeant Floyd     | 30.3%                                                   | 69.7% | 25.9%       | 8.6%      | 29.3% | 12.1%  | 12.1%  | 12.1%   |  |
| Top of Iowa        | 29.0%                                                   | 71.0% | 1.8%        | 21.4%     | 48.2% | 19.6%  | 7.1%   | 1.8%    |  |
| Underwood          | Underwood 36.5% 63.5% 31.4% 32.9% 21.4% 11.4% 0.0% 2.9% |       |             |           |       |        |        |         |  |
| Grand Total        | 30.8%                                                   | 69.2% | 23.6%       | 18.9%     | 27.8% | 13.4%  | 6.7%   | 9.6%    |  |