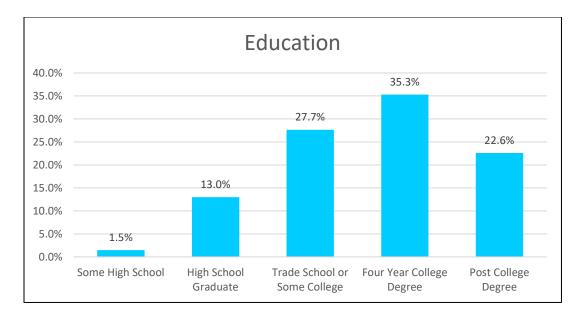

The vast majority of Travelers (85.5 percent) had some type of post-secondary education.

traveliowa.com

|                                                                                                                                       | Iowa Welcome Center Summary |       |       |   |     |       |     |  |  |  |  |
|---------------------------------------------------------------------------------------------------------------------------------------|-----------------------------|-------|-------|---|-----|-------|-----|--|--|--|--|
| 2021 January - December                                                                                                               |                             |       |       |   |     |       |     |  |  |  |  |
| Adults<br>(withAdults (NoMedianAvg. # ofExtendedAvg.Number ofChildrenChildrenDays inTrips toTheir StayPartyWelcome CentersSurveys<18) |                             |       |       |   |     |       |     |  |  |  |  |
| Danish Windmill                                                                                                                       | 202                         | 27.2% | 45.0% | 2 | 1.8 | 30.5% | 2.3 |  |  |  |  |
| Davis City                                                                                                                            | 204                         | 12.7% | 58.8% | 2 | 2.1 | 37.0% | 2.0 |  |  |  |  |
| Harrison County                                                                                                                       | 207                         | 23.2% | 49.8% | 1 | 2.0 | 33.8% | 2.3 |  |  |  |  |
| Okoboji Spirit                                                                                                                        | 203                         | 40.9% | 31.5% | 4 | 2.8 | 18.8% | 2.9 |  |  |  |  |
| Port of Burlington                                                                                                                    | 121                         | 23.1% | 49.6% | 3 | 1.9 | 30.2% | 2.3 |  |  |  |  |
| Sergeant Floyd                                                                                                                        | 203                         | 25.6% | 43.3% | 2 | 1.8 | 30.3% | 2.3 |  |  |  |  |
| Top of Iowa                                                                                                                           | 201                         | 19.9% | 55.2% | 2 | 1.7 | 29.0% | 2.2 |  |  |  |  |
| Underwood                                                                                                                             | 205                         | 24.4% | 50.7% | 1 | 1.7 | 36.5% | 2.2 |  |  |  |  |
| Grand Total                                                                                                                           | 1,546                       | 24.7% | 47.9% | 2 | 2.0 | 30.8% | 2.3 |  |  |  |  |

| Education                                                                                                             |      |            |               |       |       |  |  |  |  |  |
|-----------------------------------------------------------------------------------------------------------------------|------|------------|---------------|-------|-------|--|--|--|--|--|
|                                                                                                                       |      | 2021 Janua | ry - December |       |       |  |  |  |  |  |
| Some HighHigh SchoolTrade School orFour YearPost CollegeWelcome CentersSchoolGraduateSome CollegeCollege DegreeDegree |      |            |               |       |       |  |  |  |  |  |
| Danish Windmill                                                                                                       | 1.5% | 13.9%      | 24.4%         | 35.3% | 24.9% |  |  |  |  |  |
| Davis City                                                                                                            | 0.6% | 8.7%       | 31.2%         | 35.8% | 23.7% |  |  |  |  |  |
| Harrison County                                                                                                       | 2.0% | 11.2%      | 28.8%         | 33.7% | 24.4% |  |  |  |  |  |
| Okoboji Spirit                                                                                                        | 4.1% | 13.5%      | 26.4%         | 32.6% | 23.3% |  |  |  |  |  |
| Port of Burlington                                                                                                    | 0.8% | 16.1%      | 28.0%         | 28.0% | 27.1% |  |  |  |  |  |
| Sergeant Floyd                                                                                                        | 1.0% | 18.9%      | 25.9%         | 32.3% | 21.9% |  |  |  |  |  |
| Top of Iowa                                                                                                           | 1.0% | 9.5%       | 30.2%         | 32.2% | 27.1% |  |  |  |  |  |
| Underwood                                                                                                             | 0.5% | 12.7%      | 27.0%         | 50.3% | 9.5%  |  |  |  |  |  |
| Grand Total                                                                                                           | 1.5% | 13.0%      | 27.7%         | 35.3% | 22.6% |  |  |  |  |  |