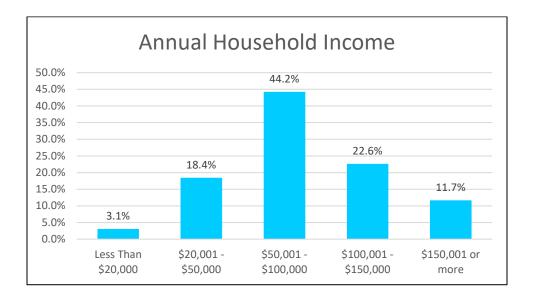

| Annual Household Income                                                                                                                   |                         |       |       |       |       |  |  |  |  |  |  |
|-------------------------------------------------------------------------------------------------------------------------------------------|-------------------------|-------|-------|-------|-------|--|--|--|--|--|--|
|                                                                                                                                           | 2021 January - December |       |       |       |       |  |  |  |  |  |  |
| Less Than   \$20,001 -   \$50,001 -   \$100,001 -   \$150,001 or     Welcome Centers   \$20,000   \$50,000   \$100,000   \$150,000   more |                         |       |       |       |       |  |  |  |  |  |  |
| Danish Windmill                                                                                                                           | 4.5%                    | 18.5% | 48.0% | 20.5% | 8.5%  |  |  |  |  |  |  |
| Davis City                                                                                                                                | 4.2%                    | 30.3% | 39.4% | 19.0% | 7.0%  |  |  |  |  |  |  |
| Harrison County                                                                                                                           | 2.9%                    | 19.9% | 49.1% | 17.5% | 10.5% |  |  |  |  |  |  |
| Okoboji Spirit                                                                                                                            | 5.0%                    | 17.1% | 36.5% | 22.7% | 18.8% |  |  |  |  |  |  |
| Port of Burlington                                                                                                                        | 2.2%                    | 14.1% | 38.0% | 27.2% | 18.5% |  |  |  |  |  |  |
| Sergeant Floyd                                                                                                                            | 3.7%                    | 19.1% | 44.1% | 19.9% | 13.2% |  |  |  |  |  |  |
| Top of Iowa                                                                                                                               | 0.5%                    | 12.7% | 44.2% | 28.4% | 14.2% |  |  |  |  |  |  |
| Underwood                                                                                                                                 | 0.8%                    | 16.1% | 53.2% | 27.4% | 2.4%  |  |  |  |  |  |  |
| Grand Total                                                                                                                               | 3.1%                    | 18.4% | 44.2% | 22.6% | 11.7% |  |  |  |  |  |  |