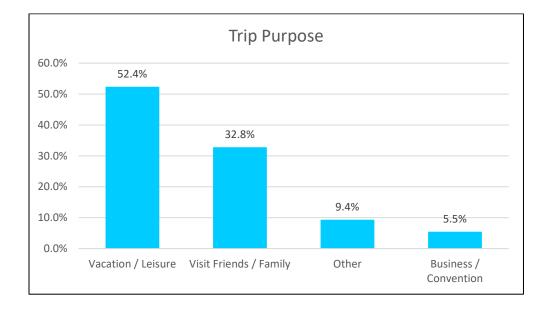

Majority of travelers were on vacation/leisure trip (52.4 percent) or visiting family or friends (32.8 percent).

Plurality of travelers (48.5 percent) stayed in hotels/motels, followed by homes of friends and family (17.3 percent).

| Trip Purpose            |                    |                           |       |                          |  |  |  |  |  |  |
|-------------------------|--------------------|---------------------------|-------|--------------------------|--|--|--|--|--|--|
| 2021 January - December |                    |                           |       |                          |  |  |  |  |  |  |
| Welcome Centers         | Vacation / Leisure | Visit Friends /<br>Family | Other | Business /<br>Convention |  |  |  |  |  |  |
| Danish Windmill         | 48.0%              | 34.2%                     | 10.2% | 7.7%                     |  |  |  |  |  |  |
| Davis City              | 39.4%              | 42.4%                     | 8.9%  | 9.4%                     |  |  |  |  |  |  |
| Harrison County         | 54.5%              | 31.7%                     | 9.4%  | 4.5%                     |  |  |  |  |  |  |
| Okoboji Spirit          | 71.3%              | 19.5%                     | 8.2%  | 1.0%                     |  |  |  |  |  |  |
| Port of Burlington      | 38.7%              | 48.7%                     | 9.2%  | 3.4%                     |  |  |  |  |  |  |
| Sergeant Floyd          | 61.0%              | 22.5%                     | 12.5% | 4.0%                     |  |  |  |  |  |  |
| Top of Iowa             | 52.0%              | 36.4%                     | 6.6%  | 5.1%                     |  |  |  |  |  |  |
| Underwood               | 49.3%              | 33.0%                     | 9.9%  | 7.9%                     |  |  |  |  |  |  |
| Grand Total             | 52.4%              | 32.8%                     | 9.4%  | 5.5%                     |  |  |  |  |  |  |