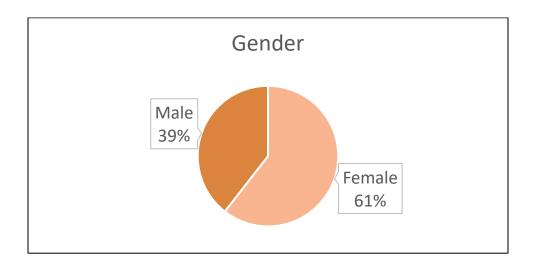

| Condor                  |        |       |  |  |  |  |  |  |  |
|-------------------------|--------|-------|--|--|--|--|--|--|--|
| Gender                  |        |       |  |  |  |  |  |  |  |
| 2021 January - December |        |       |  |  |  |  |  |  |  |
| Welcome Centers         | Female | Male  |  |  |  |  |  |  |  |
| Danish Windmill         | 61.0%  | 39.0% |  |  |  |  |  |  |  |
| Davis City              | 59.5%  | 40.5% |  |  |  |  |  |  |  |
| Harrison County         | 69.7%  | 30.3% |  |  |  |  |  |  |  |
| Okoboji Spirit          | 61.5%  | 38.5% |  |  |  |  |  |  |  |
| Port of Burlington      | 64.4%  | 35.6% |  |  |  |  |  |  |  |
| Sergeant Floyd          | 50.7%  | 49.3% |  |  |  |  |  |  |  |
| Top of Iowa             | 54.0%  | 46.0% |  |  |  |  |  |  |  |
| Underwood               | 65.0%  | 35.0% |  |  |  |  |  |  |  |
| Grand Total             | 60.5%  | 39.5% |  |  |  |  |  |  |  |