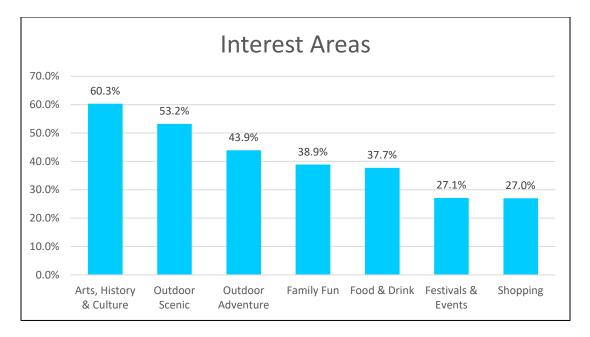

Travelers stop at Iowa Welcome Centers primarily for information (41.6 percent), a travel break (24.1 percent) and to use the restrooms (11.4 percent).

Top interest areas were Arts, History & Culture (60.3 percent), Scenic and Nature (53.2 percent), Outdoor Adventure (43.9 percent) and Family Fun (38.9 percent).

| Interest Areas                                                                                                  |       |       |       |       |       |       |       |  |  |  |  |  |  |
|-----------------------------------------------------------------------------------------------------------------|-------|-------|-------|-------|-------|-------|-------|--|--|--|--|--|--|
| 2021 January - December                                                                                         |       |       |       |       |       |       |       |  |  |  |  |  |  |
| Arts, HistoryOutdoorOutdoorFamilyFood &FestivalsWelcome Centers& CultureScenicAdventureFunDrink& EventsShopping |       |       |       |       |       |       |       |  |  |  |  |  |  |
| Danish Windmill                                                                                                 | 76.7% | 50.0% | 36.1% | 39.6% | 38.6% | 27.2% | 26.7% |  |  |  |  |  |  |
| Davis City                                                                                                      | 42.2% | 38.2% | 33.8% | 23.0% | 24.5% | 27.0% | 16.2% |  |  |  |  |  |  |
| Harrison County                                                                                                 | 65.2% | 67.1% | 44.0% | 38.2% | 33.8% | 26.1% | 30.0% |  |  |  |  |  |  |
| Okoboji Spirit                                                                                                  | 59.1% | 44.8% | 54.7% | 63.5% | 58.1% | 46.3% | 55.7% |  |  |  |  |  |  |
| Port of Burlington                                                                                              | 62.8% | 56.2% | 37.2% | 42.1% | 54.5% | 26.4% | 40.5% |  |  |  |  |  |  |
| Sergeant Floyd                                                                                                  | 74.4% | 60.6% | 45.8% | 39.4% | 38.9% | 20.7% | 24.1% |  |  |  |  |  |  |
| Top of Iowa                                                                                                     | 57.2% | 55.2% | 49.3% | 39.8% | 34.8% | 30.8% | 18.9% |  |  |  |  |  |  |
| Underwood                                                                                                       | 45.9% | 54.6% | 47.8% | 26.8% | 25.4% | 12.2% | 9.3%  |  |  |  |  |  |  |
| Grand Total                                                                                                     | 60.3% | 53.2% | 43.9% | 38.9% | 37.7% | 27.1% | 27.0% |  |  |  |  |  |  |
| Multiple Answers Accepte                                                                                        | ed    |       |       |       |       |       |       |  |  |  |  |  |  |