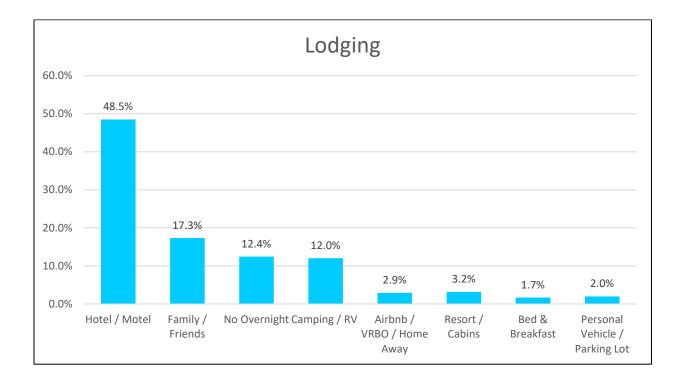

Majority of travelers were on vacation/leisure trip (52.4 percent) or visiting family or friends (32.8 percent).

Plurality of travelers (48.5 percent) stayed in hotels/motels, followed by homes of friends and family (17.3 percent).

| Lodging<br>2021 January - December                                                                                                                                  |       |       |       |       |      |       |      |      |  |  |  |  |  |
|---------------------------------------------------------------------------------------------------------------------------------------------------------------------|-------|-------|-------|-------|------|-------|------|------|--|--|--|--|--|
| Welcome Centers Motel Friends Overnight / RV Airbnb / Resort / Bed & Personal   Welcome Centers Motel Friends Overnight / RV Home Away Cabins Breakfast Parking Lot |       |       |       |       |      |       |      |      |  |  |  |  |  |
| Danish Windmill                                                                                                                                                     | 49.2% | 15.1% | 14.6% | 9.5%  | 5.5% | 0.0%  | 3.0% | 3.0% |  |  |  |  |  |
| Davis City                                                                                                                                                          | 43.5% | 18.7% | 18.7% | 13.5% | 1.6% | 1.0%  | 1.0% | 2.1% |  |  |  |  |  |
| Harrison County                                                                                                                                                     | 46.3% | 16.9% | 15.9% | 10.0% | 4.5% | 2.0%  | 3.0% | 1.5% |  |  |  |  |  |
| Okoboji Spirit                                                                                                                                                      | 24.2% | 33.2% | 1.6%  | 10.5% | 7.4% | 19.5% | 2.6% | 1.1% |  |  |  |  |  |
| Port of Burlington                                                                                                                                                  | 49.1% | 30.7% | 9.6%  | 6.1%  | 2.6% | 0.9%  | 0.9% | 0.0% |  |  |  |  |  |
| Sergeant Floyd                                                                                                                                                      | 51.0% | 11.1% | 19.2% | 14.6% | 1.5% | 0.5%  | 1.0% | 1.0% |  |  |  |  |  |
| Top of Iowa                                                                                                                                                         | 73.4% | 8.0%  | 0.0%  | 14.1% | 0.0% | 1.0%  | 1.0% | 2.5% |  |  |  |  |  |
| Underwood                                                                                                                                                           | 50.3% | 10.8% | 18.9% | 15.7% | 0.0% | 0.0%  | 0.5% | 3.8% |  |  |  |  |  |
| Grand Total                                                                                                                                                         | 48.5% | 17.3% | 12.4% | 12.0% | 2.9% | 3.2%  | 1.7% | 2.0% |  |  |  |  |  |