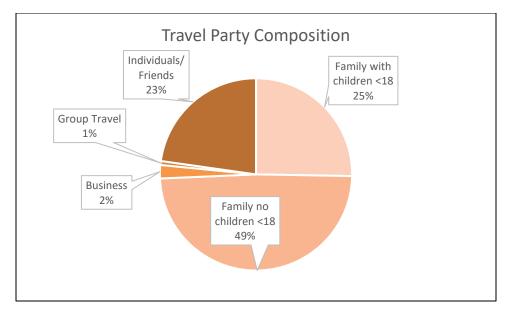

| Travel Party Composition                                                               |       |                   |        |      |       |     |  |  |
|----------------------------------------------------------------------------------------|-------|-------------------|--------|------|-------|-----|--|--|
|                                                                                        |       | 2021 January - De | cember |      |       |     |  |  |
| Family withFamily noIndividuals/Welcome Centerschildren <18BusinessGroup TravelFriends |       |                   |        |      |       |     |  |  |
| Danish Windmill                                                                        | 27.2% | 45.0%             | 5.4%   | 0.0% | 20.8% | 2.3 |  |  |
| Davis City                                                                             | 12.7% | 58.8%             | 2.5%   | 1.0% | 24.0% | 2.0 |  |  |
| Harrison County                                                                        | 23.2% | 49.8%             | 1.9%   | 0.0% | 22.7% | 2.3 |  |  |
| Okoboji Spirit                                                                         | 40.9% | 31.5%             | 0.5%   | 0.5% | 21.7% | 2.9 |  |  |
| Port of Burlington                                                                     | 23.1% | 49.6%             | 0.8%   | 0.0% | 23.1% | 2.3 |  |  |
| Sergeant Floyd                                                                         | 25.6% | 43.3%             | 2.0%   | 2.0% | 27.1% | 2.3 |  |  |
| Top of Iowa                                                                            | 19.9% | 55.2%             | 3.0%   | 0.0% | 19.9% | 2.2 |  |  |
| Underwood                                                                              | 24.4% | 50.7%             | 1.0%   | 1.5% | 19.0% | 2.2 |  |  |
| Grand Total                                                                            | 24.7% | 47.9%             | 2.2%   | 0.6% | 22.3% | 2.3 |  |  |