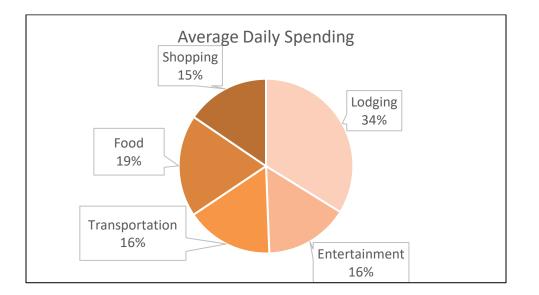

|                    | Average Daily Spending |               |                  |         |          |          |  |  |  |  |  |
|--------------------|------------------------|---------------|------------------|---------|----------|----------|--|--|--|--|--|
|                    |                        | 2021 Ja       | nuary - December |         |          |          |  |  |  |  |  |
| Welcome Centers    | Lodging                | Entertainment | Transportation   | Food    | Shopping | Total    |  |  |  |  |  |
| Danish Windmill    | \$87.38                | \$29.56       | \$41.99          | \$52.56 | \$34.67  | \$197.97 |  |  |  |  |  |
| Davis City         | \$97.83                | \$58.73       | \$53.49          | \$51.40 | \$51.38  | \$137.83 |  |  |  |  |  |
| Harrison County    | \$87.01                | \$35.20       | \$46.05          | \$54.44 | \$41.12  | \$164.88 |  |  |  |  |  |
| Okoboji Spirit     | \$122.43               | \$84.23       | \$41.41          | \$69.67 | \$71.64  | \$207.60 |  |  |  |  |  |
| Port of Burlington | \$119.53               | \$59.56       | \$41.83          | \$68.43 | \$74.05  | \$133.58 |  |  |  |  |  |
| Sergeant Floyd     | \$118.01               | \$73.94       | \$60.48          | \$60.74 | \$60.32  | \$160.39 |  |  |  |  |  |
| Top of Iowa        | \$108.35               | \$19.53       | \$49.07          | \$55.56 | \$23.35  | \$249.66 |  |  |  |  |  |
| Underwood          | \$118.05               | \$85.03       | \$68.38          | \$63.66 | \$87.78  | \$180.13 |  |  |  |  |  |
| Grand Total        | \$104.13               | \$47.96       | \$49.91          | \$58.20 | \$47.71  | \$181.25 |  |  |  |  |  |