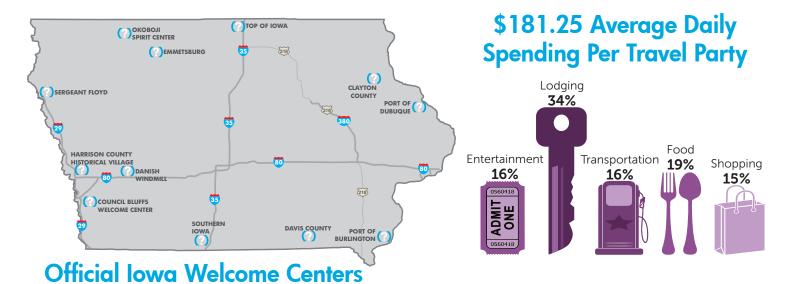

## **Travelers' Places of Residence**

2.5 AVERAGE NUMBER OF DAYS IN IOWA

The 2021 lowa Welcome Center Survey Report is administered to determine the trip characteristics of visitors stopping at the centers. Travelers were asked to complete a survey through a random sample process. A total of 8 centers administered 1,546 surveys. The results were tabulated and reported by the lowa Economic Development Authority's Tourism Office.