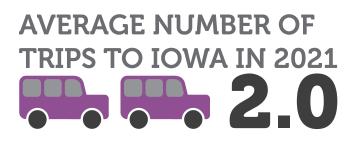

## **Travelers' Places of Residence**

2.5 AVERAGE NUMBER OF DAYS IN IOWA

The 2021 lowa Welcome Center Survey Report is administered to determine the trip characteristics of visitors stopping at the centers. Travelers were asked to complete a survey through a random sample process. A total of 8 centers administered 1,546 surveys. The results were tabulated and reported by the lowa Economic Development Authority's Tourism Office.