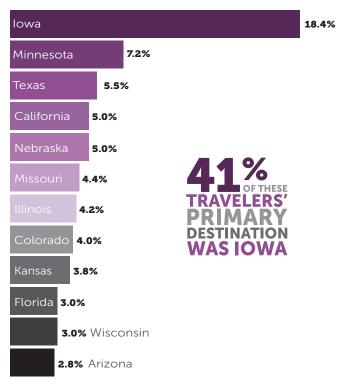

## **Travelers' Places of Residence**

2.5 AVERAGE NUMBER OF DAYS IN IOWA

The 2021 lowa Welcome Center Survey Report is administered to determine the trip characteristics of visitors stopping at the centers. Travelers were asked to complete a survey through a random sample process. A total of 8 centers administered 1,546 surveys. The results were tabulated and reported by the lowa Economic Development Authority's Tourism Office.