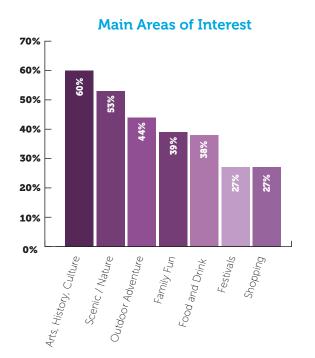

## 2021 IOWA WELCOME CENTER SURVEY REPORT



## Extended the Start of the Transler



Iowa Welcome Center travel counselors influenced 31% of travelers to extend their stay in Iowa.





2.3 AVERAGE PARTY SIZE IOWA ECONOMIC DEVELOPMENT AUTHORITY 1963 Bell Avenue, Suite 200 Des Moines, Iowa 50315 USA

800.345.IOWA



## **Travelers' Places of Residence**





2.5 AVERAGE NUMBER OF DAYS IN IOWA



The 2021 lowa Welcome Center Survey Report is administered to determine the trip characteristics of visitors stopping at the centers. Travelers were asked to complete a survey through a random sample process. A total of 8 centers administered 1,546 surveys. The results were tabulated and reported by the lowa Economic Development Authority's Tourism Office.

The full report is available at traveliowa.com/industry.