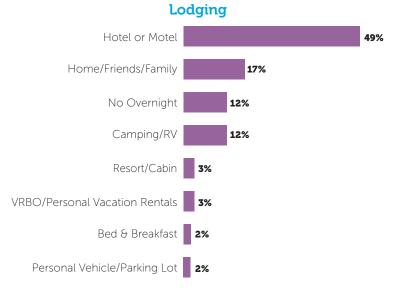

## 2021 IOWA WELCOME CENTER SURVEY REPORT



## Extended the Start of the Transler



Iowa Welcome Center travel counselors influenced 31% of travelers to extend their stay in Iowa.





2.3 AVERAGE PARTY SIZE IOWA ECONOMIC DEVELOPMENT AUTHORITY 1963 Bell Avenue, Suite 200 Des Moines, Iowa 50315 USA

800.345.IOWA



## **Travelers' Places of Residence**





2.5 AVERAGE NUMBER OF DAYS IN IOWA



The 2021 lowa Welcome Center Survey Report is administered to determine the trip characteristics of visitors stopping at the centers. Travelers were asked to complete a survey through a random sample process. A total of 8 centers administered 1,546 surveys. The results were tabulated and reported by the lowa Economic Development Authority's Tourism Office.

The full report is available at traveliowa.com/industry.